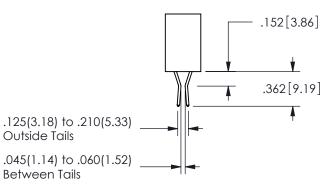

SECTION A-A

ORIGINAL 1

ISSUE NUMBER

**Contact Code 558** 

Contact Code 559

**Contact Code 560** 

INSULATOR MATERIAL: THERMOPLASTIC POLYESTER, UL 94V-0

DAP MATERIAL AVAILABLE UPON REQUEST

CONTACT MATERIAL; COPPER ALLOY

CONTACT PLATING: GOLD ON THE MATING AREA, TIN PLATING ON THE CONTACT TAILS, NICKEL UNDERPLATE

## 345/395 SERIES CARD EDGE CONNECTOR CONTACT CODE 555,556,558,559,560 DIMENSIONS

YOUR CONNECTION TO QUALITY & SERVICE

**EDAC INC** TORONTO, ONTARIO CANADA

THESE DRAWINGS AND SPECIFICATIONS ARE THE PROPERTY OF EDAC INC.,AND SHALL NOT BE REPRODUCED, OR COPIED OR USED AS THE BASIS FOR THE MANUFACTURE OR SALE OF APPARATUS WITHOUT WRITTEN PERMISSION.

| ACAD REFERENCE NO.  | 345-ENG-MASTER   |
|---------------------|------------------|
| DRAWN: R.STA.MONICA | DATE:MAY.16/2017 |
| CHECKED:            | DATE:            |
| SCALE: 1:1          | SHEET 2 OF 2     |
| DRAWING NUMBER      | ISSUE            |
| 345-ENG-MASTER      | 1                |