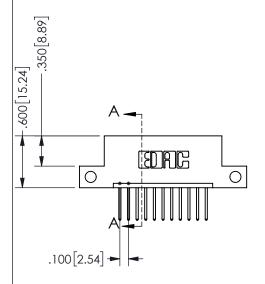

THIS IS A C.A.D. GENERATED DRAWING DO NOT MAKE MANUAL REVISIONS TO MASTER.

ISSUE NUMBER

ORIGINAL

1

-1.935[49.15] 1.200 30.48 **CARD SLOT ACCEPTS** .054" [1.37] TO .070"[1.78] <sup>\(\)</sup> THICK PCB

<u>Contact Dimensions:</u>
523-P.C. Tail .025 Sq.(0.64 Sq.) - Tail LG=.390(9.91)
.100 (2.54) Contact Spacing x .200 (5.08) Row Spacing

.160 4.06 .330[8.38] POINT OF CARD SLOT CONTACT .370 9.4

## 345/395 SERIES CARD EDGE CONNECTOR PART NUMBER: 345-011-523-112

YOUR CONNECTION TO QUALITY & SERVICE

**EDAC INC** TORONTO, ONTARIO CANADA

THESE DRAWINGS AND SPECIFICATIONS ARE THE PROPERTY OF EDAC INC.,AND SHALL NOT BE REPRODUCED, OR COPIED OR USED AS THE BASIS FOR THE MANUFACTURE OR SALE OF APPARATUS WITHOUT WRITTEN PERMISSION.

| 02011011717         |                  |
|---------------------|------------------|
| ACAD REFERENCE NO.  | 345-ENG-MASTER   |
| DRAWN: R.STA.MONICA | DATE:MAY.16/2017 |
| CHECKED:            | DATE:            |
| SCALE: NTS          | SHEET 1 OF 2     |
| DRAWING NUMBER      | ISSUE            |
| 345-ENG-MASTER      | 1                |