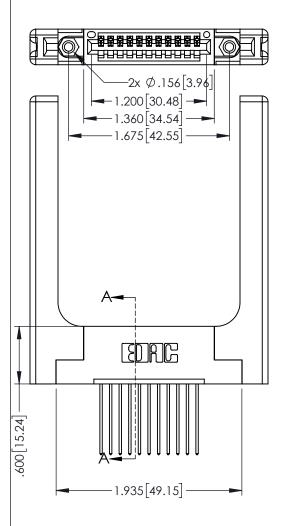

Contact Dimensions: 541-Wire Wrap .025 Sq.(0.64 Sq.) - Tail LG=.750(19.05) .100 (2.54) Contact Spacing x .200 (5.08) Row Spacing

THIS IS A C.A.D. GENERATED DRAWING

ISSUE NUMBER

..330[8.38] CARD SLOT .160[4.06] POINT OF CONTACT

ORIGINAL

• INSULATOR MATERIAL: THERMOPLASTIC PBT BLACK, UL 94V-0

 CONTACT MATERIAL; COPPER TIN ALLOY
CONTACT PLATING: GOLD ON THE MATING AREA, TIN PLATING ON THE CONTACT TAILS, NICKEL UNDERPLATE 345/395 SERIES CARD EDGE CONNECTOR PART NUMBER: 345-011-541-158