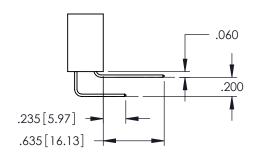

**SECTION A-A** 

**Contact Code 558** 

Contact Code 559

**Contact Code 560** 

INSULATOR MATERIAL: THERMOPLASTIC POLYESTER, UL 94V-0

DAP MATERIAL AVAILABLE UPON REQUEST

CONTACT MATERIAL; COPPER ALLOY CONTACT PLATING: GOLD ON THE MATING AREA, TIN PLATING ON THE CONTACT TAILS, NICKEL UNDERPLATE