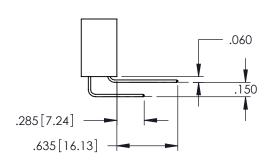

**SECTION A-A** 

**Contact Code 558** 

Contact Code 559

**Contact Code 560** 

INSULATOR MATERIAL: THERMOPLASTIC POLYESTER, UL 94V-0

DAP MATERIAL AVAILABLE UPON REQUEST

CONTACT MATERIAL; COPPER ALLOY CONTACT PLATING: GOLD ON THE MATING AREA, TIN PLATING ON THE CONTACT TAILS, NICKEL UNDERPLATE