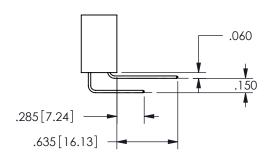

## 345/395 SERIES CARD EDGE CONNECTOR CONTACT CODE 555,556,558,559,560 DIMENSIONS

YOUR CONNECTION TO QUALITY & SERVICE

**EDAC INC** TORONTO, ONTARIO CANADA

THESE DRAWINGS AND SPECIFICATIONS ARE THE PROPERTY OF EDAC INC.,AND SHALL NOT BE REPRODUCED, OR COPIED OR USED AS THE BASIS FOR THE MANUFACTURE OR SALE OF APPARATUS WITHOUT WRITTEN PERMISSION.