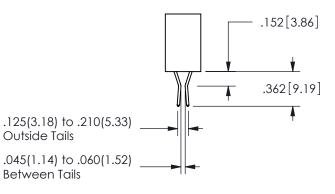

## <u>Contact Dimensions:</u> 542-Wire Wrap .025 Sq.(0.64 Sq.) - Tail LG=.645(16.38) .100 (2.54) Contact Spacing x .200 (5.08) Row Spacing

345/395 SERIES CARD EDGE CONNECTOR PART NUMBER: 345-011-542-602