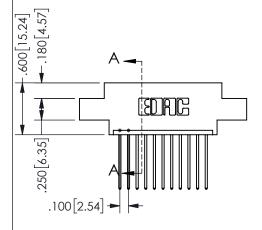

**SECTION A-A** 

.160 4.06 .330[8.38] POINT OF CARD SLOT CONTACT .370 9.4

ORIGINAL 1

ISSUE NUMBER

**Contact Code 558** 

Contact Code 559

**Contact Code 560** 

INSULATOR MATERIAL: THERMOPLASTIC POLYESTER, UL 94V-0