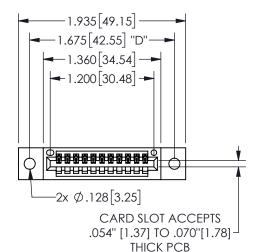

## <u>Contact Dimensions:</u> 542-Wire Wrap .025 Sq.(0.64 Sq.) - Tail LG=.645(16.38) .100 (2.54) Contact Spacing x .200 (5.08) Row Spacing

345/395 SERIES CARD EDGE CONNECTOR PART NUMBER: 345-011-542-602