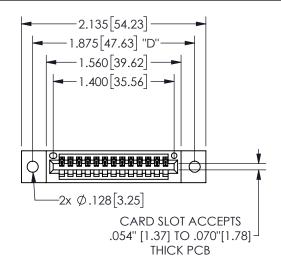

## SECTION A-A

345/395 SERIES CARD EDGE CONNECTOR PART NUMBER: 345-013-500-102

**EDAC INC** TORONTO, ONTARIO CANADA

THESE DRAWINGS AND SPECIFICATIONS ARE THE PROPERTY OF EDAC INC.,AND SHALL NOT BE REPRODUCED, OR COPIED OR USED AS THE BASIS FOR THE MANUFACTURE OR SALE OF APPARATUS WITHOUT WRITTEN PERMISSION.

| ACAD REFERENCE NO.  | 345-ENG-MASTER   |
|---------------------|------------------|
| DRAWN: R.STA.MONICA | DATE:MAY.16/2017 |
| CHECKED:            | DATE:            |
| SCALE: NTS          | SHEET 1 OF 2     |
| DRAWING NUMBER      | ISSUE            |
| 345-ENG-MASTER      | 1                |
|                     |                  |