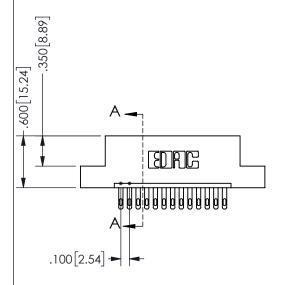

ISSUE NUMBER ORIGINAL

1

**Contact Code 558** 

Contact Code 559

**Contact Code 560** 

INSULATOR MATERIAL: THERMOPLASTIC POLYESTER, UL 94V-0 DAP MATERIAL AVAILABLE UPON REQUEST

CONTACT MATERIAL; COPPER ALLOY CONTACT PLATING: GOLD ON THE MATING AREA, TIN PLATING ON THE CONTACT TAILS, NICKEL UNDERPLATE

345/395 SERIES CARD EDGE CONNECTOR CONTACT CODE 555,556,558,559,560 DIMENSIONS

YOUR CONNECTION TO QUALITY & SERVICE

**EDAC INC** TORONTO, ONTARIO CANADA

THESE DRAWINGS AND SPECIFICATIONS ARE THE PROPERTY OF EDAC INC.,AND SHALL NOT BE REPRODUCED, OR COPIED OR USED AS THE BASIS FOR THE MANUFACTURE OR SALE OF APPARATUS WITHOUT WRITTEN PERMISSION.

| ACAD REFERENCE NO.  | 345-ENG-MASTER   |
|---------------------|------------------|
| DRAWN: R.STA.MONICA | DATE:MAY.16/2017 |
| CHECKED:            | DATE:            |
| SCALE: 1:1          | SHEET 2 OF 2     |
| DRAWING NUMBER      | ISSUE            |
| 345-ENG-MASTER      | 1                |