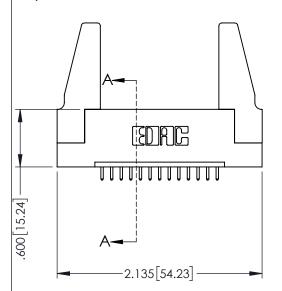

- INSULATOR MATERIAL: THERMOPLASTIC PBT BLACK, UL 94V-0
- CONTACT MATERIAL; COPPER TIN ALLOY CONTACT PLATING: GOLD ON THE MATING AREA, TIN PLATING ON THE CONTACT TAILS, NICKEL UNDERPLATE

|                                   | A C A D |
|-----------------------------------|---------|
| 45/395 SERIES CARD EDGE CONNECTOR | AC AD   |

| 345/395 SERIES CARD EDGE CONNECTOR |                              |                                                                                                                                                              | ACAD REFERENCE NO. 345-ENG-MASTER |               |           |       |  |
|------------------------------------|------------------------------|--------------------------------------------------------------------------------------------------------------------------------------------------------------|-----------------------------------|---------------|-----------|-------|--|
| PART NUMBER: 345-013-521-188       |                              | DRAWN:                                                                                                                                                       | R.STA.MONICA                      | DATEMA        | Y.16/2017 |       |  |
|                                    |                              | CHECKED:                                                                                                                                                     |                                   | DATE:         |           |       |  |
|                                    |                              |                                                                                                                                                              | SCALE:                            | 1:1           | SHEET 1   | OF 2  |  |
| LEUNIG.                            | TORONTO, ONTARIO             | ARE THE PROPERTY OF EDAC INC.,AND SHALL NOT BE REPRODUCED,OR COPIED OR USED AS THE BASIS FOR THE MANUFACTURE OR SALE OF APPARATUS WITHOUT WEDTERN DEPAIRSON. | DRAWING                           | NUMBER        |           | ISSUE |  |
|                                    | CANADA<br>Oliality & Service |                                                                                                                                                              | 3                                 | 45-ENG-MASTER |           | 1     |  |