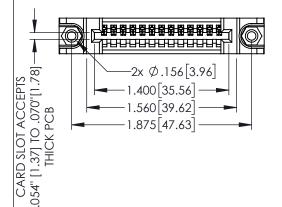

<u>Contact Dimensions:</u>
521-P.C. Tail .025 Sq.(0.64 Sq.) - Tail LG=.150(3.81)
.100 (2.54) Contact Spacing x .200 (5.08) Row Spacing

.160[4.06] POINT OF CONTACT

**56** [3.81]

.330[8.38] CARD SLOT

SECTION A-A

- INSULATOR MATERIAL: THERMOPLASTIC PBT BLACK, UL 94V-0
- CONTACT MATERIAL; COPPER TIN ALLOY CONTACT PLATING: GOLD ON THE MATING AREA, TIN PLATING ON THE CONTACT TAILS, NICKEL UNDERPLATE

|                                   | A C A D |
|-----------------------------------|---------|
| 45/395 SERIES CARD EDGE CONNECTOR | AC AD   |

| 345/395 SERIES CARD EDGE CONNECTOR |                              |                                                                                                                                                              | ACAD REFERENCE NO. 345-ENG-MASTER |               |           |       |  |
|------------------------------------|------------------------------|--------------------------------------------------------------------------------------------------------------------------------------------------------------|-----------------------------------|---------------|-----------|-------|--|
| PART NUMBER: 345-013-521-188       |                              | DRAWN:                                                                                                                                                       | R.STA.MONICA                      | DATEMA        | Y.16/2017 |       |  |
|                                    |                              | CHECKED:                                                                                                                                                     |                                   | DATE:         |           |       |  |
|                                    |                              |                                                                                                                                                              | SCALE:                            | 1:1           | SHEET 1   | OF 2  |  |
| LEUNIG.                            | TORONTO, ONTARIO             | ARE THE PROPERTY OF EDAC INC.,AND SHALL NOT BE REPRODUCED,OR COPIED OR USED AS THE BASIS FOR THE MANUFACTURE OR SALE OF APPARATUS WITHOUT WEDTERN DEPAIRSON. | DRAWING                           | NUMBER        |           | ISSUE |  |
|                                    | CANADA<br>Oliality & Service |                                                                                                                                                              | 3                                 | 45-ENG-MASTER |           | 1     |  |