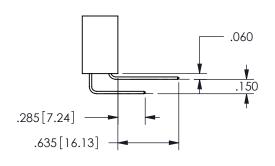

-2.135[54.23] CARD SLOT ACCEPTS

> .054" [1.37] TO .070"[1.78] <sup>\_</sup> THICK PCB

THIS IS A C.A.D. GENERATED DRAWING DO NOT MAKE MANUAL REVISIONS TO MASTER.

ISSUE NUMBER

ORIGINAL

1

.160 4.06 .330[8.38] POINT OF CARD SLOT CONTACT .370 9.4

## -.180[4.57] .600[15.24] .250[6.35] .100[2.54]

<u>Contact Dimensions:</u>
559-90 Degree Bend (Code 541 Contacts)
See Sheet 2 for Contact Code 555, 556, 558, 559, 560 **Dimensions** 

345/395 SERIES CARD EDGE CONNECTOR PART NUMBER: 345-013-559-612