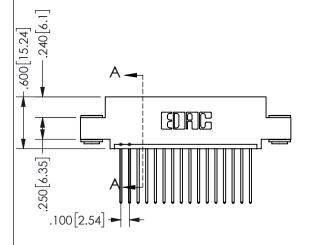

.160 4.06 .330[8.38] POINT OF CARD SLOT CONTACT .370 9.4

SECTION A-A

ORIGINAL 1

ISSUE NUMBER

**Contact Code 558** 

Contact Code 559

**Contact Code 560** 

- INSULATOR MATERIAL: THERMOPLASTIC POLYESTER, UL 94V-0 DAP MATERIAL AVAILABLE UPON REQUEST
- CONTACT MATERIAL; COPPER ALLOY

CONTACT PLATING: GOLD ON THE MATING AREA, TIN PLATING ON THE CONTACT TAILS, NICKEL UNDERPLATE

345/395 SERIES CARD EDGE CONNECTOR CONTACT CODE 555,556,558,559,560 DIMENSIONS

YOUR CONNECTION TO QUALITY & SERVICE