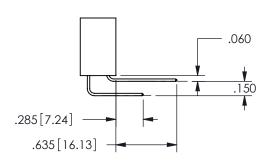

THIS IS A C.A.D. GENERATED DRAWING DO NOT MAKE MANUAL REVISIONS TO MASTER.

ISSUE NUMBER

ORIGINAL

1

<u>Contact Dimensions:</u>
542-Wire Wrap .025 Sq.(0.64 Sq.) - Tail LG=.645(16.38)
.100 (2.54) Contact Spacing x .200 (5.08) Row Spacing

345/395 SERIES CARD EDGE CONNECTOR PART NUMBER: 345-016-542-403

YOUR CONNECTION TO QUALITY & SERVICE

**EDAC INC** TORONTO, ONTARIO CANADA

THESE DRAWINGS AND SPECIFICATIONS ARE THE PROPERTY OF EDAC INC.,AND SHALL NOT BE REPRODUCED, OR COPIED OR USED AS THE BASIS FOR THE MANUFACTURE OR SALE OF APPARATUS WITHOUT WRITTEN PERMISSION.