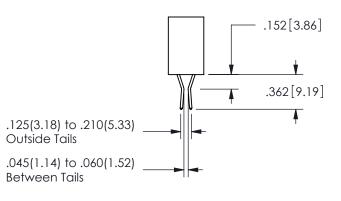

.160 4.06 .330[8.38] POINT OF CARD SLOT CONTACT .370 9.4

SECTION A-A

ORIGINAL 1

ISSUE NUMBER

**Contact Code 558** 

Contact Code 559

**Contact Code 560** 

- INSULATOR MATERIAL: THERMOPLASTIC POLYESTER, UL 94V-0 DAP MATERIAL AVAILABLE UPON REQUEST
- CONTACT MATERIAL; COPPER ALLOY

CONTACT PLATING: GOLD ON THE MATING AREA, TIN PLATING ON THE CONTACT TAILS, NICKEL UNDERPLATE

345/395 SERIES CARD EDGE CONNECTOR CONTACT CODE 555,556,558,559,560 DIMENSIONS

YOUR CONNECTION TO QUALITY & SERVICE