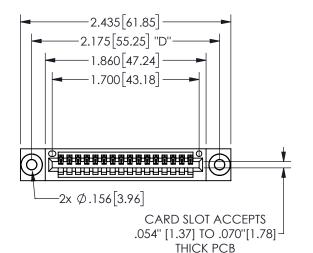

345/395 SERIES CARD EDGE CONNECTOR PART NUMBER: 345-016-542-403

YOUR CONNECTION TO QUALITY & SERVICE

**EDAC INC** TORONTO, ONTARIO CANADA

THESE DRAWINGS AND SPECIFICATIONS ARE THE PROPERTY OF EDAC INC.,AND SHALL NOT BE REPRODUCED, OR COPIED OR USED AS THE BASIS FOR THE MANUFACTURE OR SALE OF APPARATUS WITHOUT WRITTEN PERMISSION.

THIS IS A C.A.D. GENERATED DRAWING DO NOT MAKE MANUAL REVISIONS TO MASTER.

ISSUE NUMBER

ORIGINAL

1

<u>Contact Dimensions:</u>
542-Wire Wrap .025 Sq.(0.64 Sq.) - Tail LG=.645(16.38)
.100 (2.54) Contact Spacing x .200 (5.08) Row Spacing