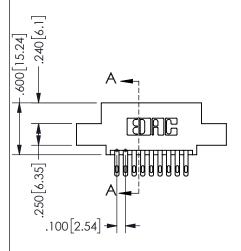

## <u>Contact Dimensions:</u> 500-Wire Hole .050x.025(1.27x0.64) - Tail LG=.260(6.60) .100 (2.54) Contact Spacing x .200 (5.08) Row Spacing

345/395 SERIES CARD EDGE CONNECTOR PART NUMBER: 345-018-500-507

SECTION A-A

.160 4.06 .330[8.38] POINT OF CARD SLOT CONTACT .370 9.4 .200 [5.08]

ISSUE NUMBER ORIGINAL

1

**Contact Code 558** 

Contact Code 559

**Contact Code 560** 

INSULATOR MATERIAL: THERMOPLASTIC POLYESTER, UL 94V-0 DAP MATERIAL AVAILABLE UPON REQUEST