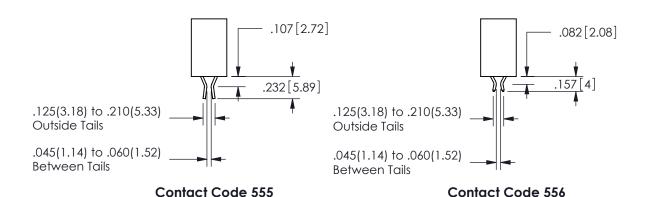

SECTION A-A

.160 4.06 .330[8.38] POINT OF CARD SLOT CONTACT .370 9.4 .200 [5.08]

ISSUE NUMBER ORIGINAL

1

**Contact Code 558** 

Contact Code 559

**Contact Code 560** 

INSULATOR MATERIAL: THERMOPLASTIC POLYESTER, UL 94V-0 DAP MATERIAL AVAILABLE UPON REQUEST

CONTACT MATERIAL; COPPER ALLOY CONTACT PLATING: GOLD ON THE MATING AREA, TIN PLATING ON THE CONTACT TAILS, NICKEL UNDERPLATE

## 345/395 SERIES CARD EDGE CONNECTOR CONTACT CODE 555,556,558,559,560 DIMENSIONS

YOUR CONNECTION TO QUALITY & SERVICE

**EDAC INC** TORONTO, ONTARIO CANADA

THESE DRAWINGS AND SPECIFICATIONS ARE THE PROPERTY OF EDAC INC.,AND SHALL NOT BE REPRODUCED, OR COPIED OR USED AS THE BASIS FOR THE MANUFACTURE OR SALE OF APPARATUS WITHOUT WRITTEN PERMISSION.