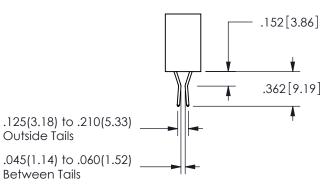

## <u>Contact Dimensions:</u> 500-Wire Hole .050x.025(1.27x0.64) - Tail LG=.260(6.60) .100 (2.54) Contact Spacing x .200 (5.08) Row Spacing

345/395 SERIES CARD EDGE CONNECTOR PART NUMBER: 345-018-500-507

SECTION A-A

.160 4.06 .330[8.38] POINT OF CARD SLOT CONTACT .370 9.4 .200 [5.08]

ISSUE NUMBER ORIGINAL

1

**Contact Code 558** 

Contact Code 559

**Contact Code 560** 

INSULATOR MATERIAL: THERMOPLASTIC POLYESTER, UL 94V-0 DAP MATERIAL AVAILABLE UPON REQUEST