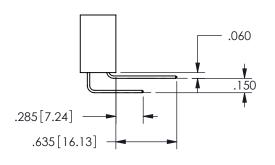

SECTION A-A

.160 4.06 .330[8.38] POINT OF CARD SLOT CONTACT .370 9.4 .200 [5.08]

ISSUE NUMBER ORIGINAL

1

**Contact Code 558** 

Contact Code 559

**Contact Code 560** 

INSULATOR MATERIAL: THERMOPLASTIC POLYESTER, UL 94V-0 DAP MATERIAL AVAILABLE UPON REQUEST

CONTACT MATERIAL; COPPER ALLOY CONTACT PLATING: GOLD ON THE MATING AREA, TIN PLATING ON THE CONTACT TAILS, NICKEL UNDERPLATE

## 345/395 SERIES CARD EDGE CONNECTOR CONTACT CODE 555,556,558,559,560 DIMENSIONS

YOUR CONNECTION TO QUALITY & SERVICE

**EDAC INC** TORONTO, ONTARIO CANADA

THESE DRAWINGS AND SPECIFICATIONS ARE THE PROPERTY OF EDAC INC.,AND SHALL NOT BE REPRODUCED, OR COPIED OR USED AS THE BASIS FOR THE MANUFACTURE OR SALE OF APPARATUS WITHOUT WRITTEN PERMISSION.