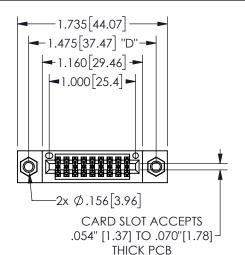

## <u>Contact Dimensions:</u> 500-Wire Hole .050x.025(1.27x0.64) - Tail LG=.260(6.60) .100 (2.54) Contact Spacing x .200 (5.08) Row Spacing

345/395 SERIES CARD EDGE CONNECTOR PART NUMBER: 345-018-500-507

YOUR CONNECTION TO QUALITY & SERVICE

**EDAC INC** TORONTO, ONTARIO CANADA

THESE DRAWINGS AND SPECIFICATIONS ARE THE PROPERTY OF EDAC INC., AND SHALL NOT BE REPRODUCED, OR COPIED OR USED AS THE BASIS FOR THE MANUFACTURE OR SALE OF APPARATUS WITHOUT WRITTEN PERMISSION.

| J1                  |                  |
|---------------------|------------------|
| ACAD REFERENCE NO.  | 345-ENG-MASTER   |
| DRAWN: R.STA.MONICA | DATE:MAY.16/2017 |
| CHECKED:            | DATE:            |
| SCALE: NTS          | SHEET 1 OF 2     |
| DRAWING NUMBER      | ISSUE            |
| 345-ENG-MASTER      | 1                |