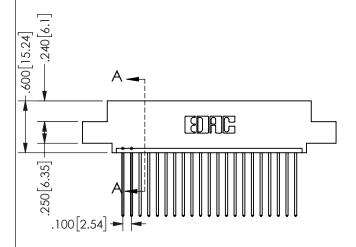

THICK PCB

THIS IS A C.A.D. GENERATED DRAWING DO NOT MAKE MANUAL REVISIONS TO MASTER.

ISSUE NUMBER

ORIGINAL

1

.160 4.06 .330[8.38] POINT OF CARD SLOT CONTACT .370 9.4

Contact Dimensions: 541-Wire Wrap .025 Sq.(0.64 Sq.) - Tail LG=.750(19.05) .100 (2.54) Contact Spacing x .200 (5.08) Row Spacing

SECTION A-A

ORIGINAL 1

ISSUE NUMBER

**Contact Code 558** 

Contact Code 559

**Contact Code 560** 

INSULATOR MATERIAL: THERMOPLASTIC POLYESTER, UL 94V-0 DAP MATERIAL AVAILABLE UPON REQUEST

CONTACT MATERIAL; COPPER ALLOY CONTACT PLATING: GOLD ON THE MATING AREA, TIN PLATING ON THE CONTACT TAILS, NICKEL UNDERPLATE

345/395 SERIES CARD EDGE CONNECTOR CONTACT CODE 555,556,558,559,560 DIMENSIONS

YOUR CONNECTION TO QUALITY & SERVICE

**EDAC INC** TORONTO, ONTARIO CANADA

THESE DRAWINGS AND SPECIFICATIONS ARE THE PROPERTY OF EDAC INC.,AND SHALL NOT BE REPRODUCED, OR COPIED OR USED AS THE BASIS FOR THE MANUFACTURE OR SALE OF APPARATUS WITHOUT WRITTEN PERMISSION.

| ACAD REFERENCE NO.  | 345-ENG-MASTER   |        |  |
|---------------------|------------------|--------|--|
| DRAWN: R.STA.MONICA | DATE:MAY.16/2017 |        |  |
| CHECKED:            | DATE:            |        |  |
| SCALE: 1:1          | SHEET            | 2 OF 2 |  |
| DRAWING NUMBER      |                  | ISSUE  |  |
| 345-ENG-MASTER      |                  | 1      |  |