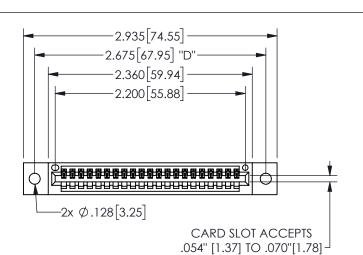

345/395 SERIES CARD EDGE CONNECTOR PART NUMBER: 345-021-541-402

YOUR CONNECTION TO QUALITY & SERVICE

**EDAC INC** TORONTO, ONTARIO CANADA

THESE DRAWINGS AND SPECIFICATIONS ARE THE PROPERTY OF EDAC INC., AND SHALL NOT BE REPRODUCED, OR COPIED OR USED AS THE BASIS FOR THE MANUFACTURE OR SALE OF APPARATUS WITHOUT WRITTEN PERMISSION.

| ACAD REFERENCE NO.  | 345-ENG-MASTER  |  |  |  |
|---------------------|-----------------|--|--|--|
| DRAWN: R.STA.MONICA | DATEMAY.16/2017 |  |  |  |
| CHECKED:            | DATE:           |  |  |  |
| SCALE: NTS          | SHEET 1 OF 2    |  |  |  |
| DRAWING NUMBER      | ISSUE           |  |  |  |
| 345-ENG-MASTER      | 1               |  |  |  |