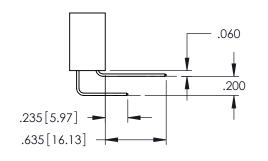

Contact Dimensions:
556-Extender Board Bend (Code 520 Contacts)
See Sheet 2 for Contact Code 555, 556, 558, 559, 560 Dimensions

ACAD REFERENCE NO. 345-ENG-MASTER

1

- INSULATOR MATERIAL: THERMOPLASTIC PBT BLACK, UL 94V-0
- CONTACT MATERIAL; COPPER TIN ALLOY CONTACT PLATING: GOLD ON THE MATING AREA, TIN PLATING ON THE CONTACT TAILS, NICKEL UNDERPLATE