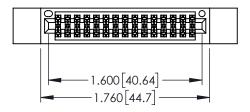

| 345/395 SERIES CARD EDGE CONNECTOR   |                                                                   |           | ACAD REFERENCE NO. 345-ENG-MASTER |         |           |  |
|--------------------------------------|-------------------------------------------------------------------|-----------|-----------------------------------|---------|-----------|--|
|                                      |                                                                   |           | TA.MONICA                         | DATE:MA | Y.16/2017 |  |
| 1 AKT NOMBER. 343-030-336-312        |                                                                   | CHECKED:  |                                   | DATE:   |           |  |
| COOO EDAC INC                        | THESE DRAWINGS AND SPECIFICATIONS ARE THE PROPERTY OF EDAC INCAND | SCALE:    | 1:1                               | SHEET 1 | OF 2      |  |
| TORONTO, ONTARIO                     | SHALL NOT BE REPRODUCED, OR COPIED OR USED AS THE BASIS FOR THE   | DRAWING N | UMBER                             |         | ISSUE     |  |
| CANADA CANADA                        | MANUFACTURE OR SALE OF APPARATUS                                  | 345-E     | NG-MASTER                         |         | 1         |  |
| YOUR CONNECTION TO QUALITY & SERVICE | WITHOUT WRITTEN PERMISSION.                                       |           |                                   |         |           |  |