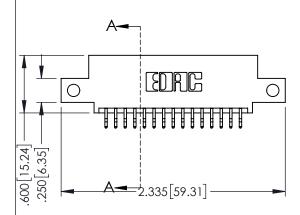

Contact Dimensions:
556-Extender Board Bend (Code 520 Contacts)
See Sheet 2 for Contact Code 555, 556, 558, 559, 560 Dimensions

ACAD REFERENCE NO. 345-ENG-MASTER

1

- INSULATOR MATERIAL: THERMOPLASTIC PBT BLACK, UL 94V-0
- CONTACT MATERIAL; COPPER TIN ALLOY CONTACT PLATING: GOLD ON THE MATING AREA, TIN PLATING ON THE CONTACT TAILS, NICKEL UNDERPLATE

| 345/395 SERIES CARD EDGE CONNECTOR   |                                                                   |           | ACAD REFERENCE NO. 345-ENG-MASTER |         |           |  |
|--------------------------------------|-------------------------------------------------------------------|-----------|-----------------------------------|---------|-----------|--|
|                                      |                                                                   |           | TA.MONICA                         | DATE:MA | Y.16/2017 |  |
| 1 AKT NOMBER. 343-030-336-312        |                                                                   | CHECKED:  |                                   | DATE:   |           |  |
| COOO EDAC INC                        | THESE DRAWINGS AND SPECIFICATIONS ARE THE PROPERTY OF EDAC INCAND | SCALE:    | 1:1                               | SHEET 1 | OF 2      |  |
| TORONTO, ONTARIO                     | SHALL NOT BE REPRODUCED, OR COPIED OR USED AS THE BASIS FOR THE   | DRAWING N | UMBER                             |         | ISSUE     |  |
| CANADA CANADA                        | MANUFACTURE OR SALE OF APPARATUS                                  | 345-E     | NG-MASTER                         |         | 1         |  |
| YOUR CONNECTION TO QUALITY & SERVICE | WITHOUT WRITTEN PERMISSION.                                       |           |                                   |         |           |  |