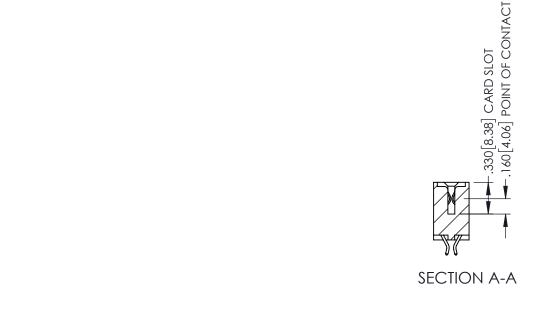

Contact Dimensions:
556-Extender Board Bend (Code 520 Contacts)
See Sheet 2 for Contact Code 555, 556, 558, 559, 560 Dimensions

ACAD REFERENCE NO. 345-ENG-MASTER

1

- INSULATOR MATERIAL: THERMOPLASTIC PBT BLACK, UL 94V-0
- CONTACT MATERIAL; COPPER TIN ALLOY CONTACT PLATING: GOLD ON THE MATING AREA, TIN PLATING ON THE CONTACT TAILS, NICKEL UNDERPLATE

| 345/395 SERIES CARD EDGE CONNECTOR   |                                                                   |           | ACAD REFERENCE NO. 345-ENG-MASTER |         |           |  |
|--------------------------------------|-------------------------------------------------------------------|-----------|-----------------------------------|---------|-----------|--|
|                                      |                                                                   |           | TA.MONICA                         | DATE:MA | Y.16/2017 |  |
| 1 AKT NOMBER. 343-030-336-312        |                                                                   | CHECKED:  |                                   | DATE:   |           |  |
| COOO EDAC INC                        | THESE DRAWINGS AND SPECIFICATIONS ARE THE PROPERTY OF EDAC INCAND | SCALE:    | 1:1                               | SHEET 1 | OF 2      |  |
| TORONTO, ONTARIO                     | SHALL NOT BE REPRODUCED, OR COPIED OR USED AS THE BASIS FOR THE   | DRAWING N | UMBER                             |         | ISSUE     |  |
| CANADA CANADA                        | MANUFACTURE OR SALE OF APPARATUS                                  | 345-E     | NG-MASTER                         |         | 1         |  |
| YOUR CONNECTION TO QUALITY & SERVICE | WITHOUT WRITTEN PERMISSION.                                       |           |                                   |         |           |  |