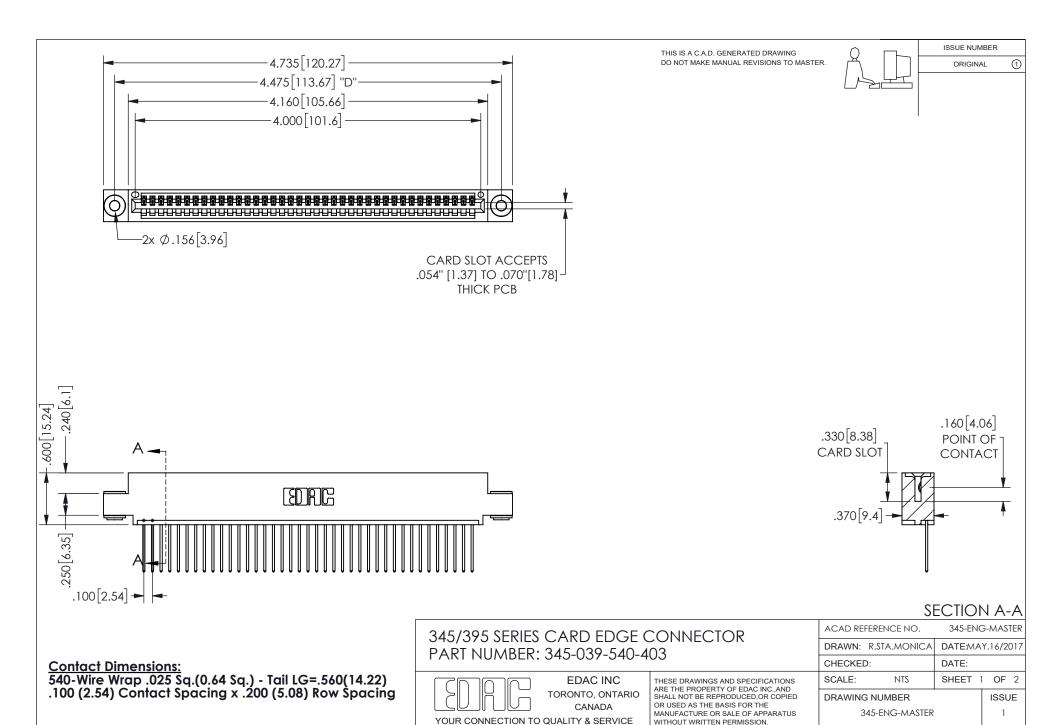

ISSUE NUMBER ORIGINAL

1

**Contact Code 558** 

Contact Code 559

Contact Code 560

INSULATOR MATERIAL: THERMOPLASTIC POLYESTER, UL 94V-0 DAP MATERIAL AVAILABLE UPON REQUEST

CONTACT MATERIAL; COPPER ALLOY

CONTACT PLATING: GOLD ON THE MATING AREA, TIN PLATING ON THE CONTACT TAILS, NICKEL UNDERPLATE

## 345/395 SERIES CARD EDGE CONNECTOR CONTACT CODE 555,556,558,559,560 DIMENSIONS

YOUR CONNECTION TO QUALITY & SERVICE

**EDAC INC** TORONTO, ONTARIO CANADA

THESE DRAWINGS AND SPECIFICATIONS ARE THE PROPERTY OF EDAC INC.,AND SHALL NOT BE REPRODUCED, OR COPIED OR USED AS THE BASIS FOR THE MANUFACTURE OR SALE OF APPARATUS WITHOUT WRITTEN PERMISSION.

| ACAD REFERENCE NO.  | 345-ENG-MASTER   |
|---------------------|------------------|
| DRAWN: R.STA.MONICA | DATE:MAY.16/2017 |
| CHECKED:            | DATE:            |
| SCALE: 1:1          | SHEET 2 OF 2     |
| DRAWING NUMBER      | ISSUE            |
| 345-ENG-MASTER      | 1                |