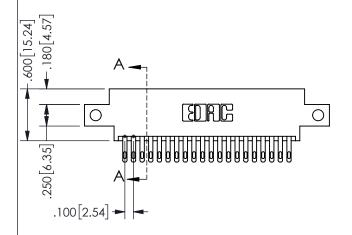

-2.835[72.01] 2.260 57.4 2.100 53.34

THIS IS A C.A.D. GENERATED DRAWING DO NOT MAKE MANUAL REVISIONS TO MASTER.

.330[8.38]

**CARD SLOT** 

.370 9.4

.200 [5.08] -

ISSUE NUMBER

.160 4.06

POINT OF

CONTACT

**SECTION A-A** 

ORIGINAL

1

CARD SLOT ACCEPTS .054" [1.37] TO .070"[1.78] <sup>\(\)</sup> THICK PCB

ACAD REFERENCE NO. 345-ENG-MASTER DRAWN: R.STA.MONICA DATE:MAY.16/2017 CHECKED: DATE: SCALE: NTS OF 2 SHEET 1 DRAWING NUMBER **ISSUE** 345-ENG-MASTER

<u>Contact Dimensions:</u>
500-Wire Hole .050x.025(1.27x0.64) - Tail LG=.260(6.60)
.100 (2.54) Contact Spacing x .200 (5.08) Row Spacing