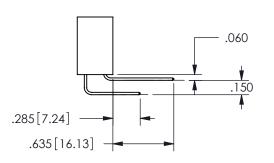

## -.180[4.57] 600 15.24 .250[6.35] .100[2.54]

<u>Contact Dimensions:</u>
560-Extender Board Bend (Code 523 Contacts)
See Sheet 2 for Contact Code 555, 556, 558, 559, 560 **Dimensions** 

345/395 SERIES CARD EDGE CONNECTOR PART NUMBER: 345-044-560-812

SECTION A-A

ISSUE NUMBER ORIGINAL

1

**Contact Code 558** 

Contact Code 559

**Contact Code 560** 

INSULATOR MATERIAL: THERMOPLASTIC POLYESTER, UL 94V-0

DAP MATERIAL AVAILABLE UPON REQUEST

CONTACT MATERIAL; COPPER ALLOY

CONTACT PLATING: GOLD ON THE MATING AREA, TIN PLATING ON THE CONTACT TAILS, NICKEL UNDERPLATE

345/395 SERIES CARD EDGE CONNECTOR CONTACT CODE 555,556,558,559,560 DIMENSIONS