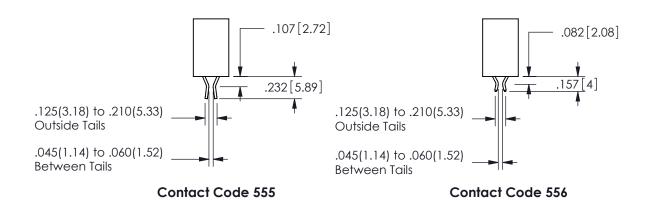

## -.180[4.57] 600 15.24 .250[6.35] .100[2.54]

<u>Contact Dimensions:</u>
560-Extender Board Bend (Code 523 Contacts)
See Sheet 2 for Contact Code 555, 556, 558, 559, 560 **Dimensions** 

345/395 SERIES CARD EDGE CONNECTOR PART NUMBER: 345-044-560-812

SECTION A-A

ISSUE NUMBER ORIGINAL

1

**Contact Code 558** 

Contact Code 559

**Contact Code 560** 

INSULATOR MATERIAL: THERMOPLASTIC POLYESTER, UL 94V-0

DAP MATERIAL AVAILABLE UPON REQUEST

CONTACT MATERIAL; COPPER ALLOY

CONTACT PLATING: GOLD ON THE MATING AREA, TIN PLATING ON THE CONTACT TAILS, NICKEL UNDERPLATE

345/395 SERIES CARD EDGE CONNECTOR CONTACT CODE 555,556,558,559,560 DIMENSIONS