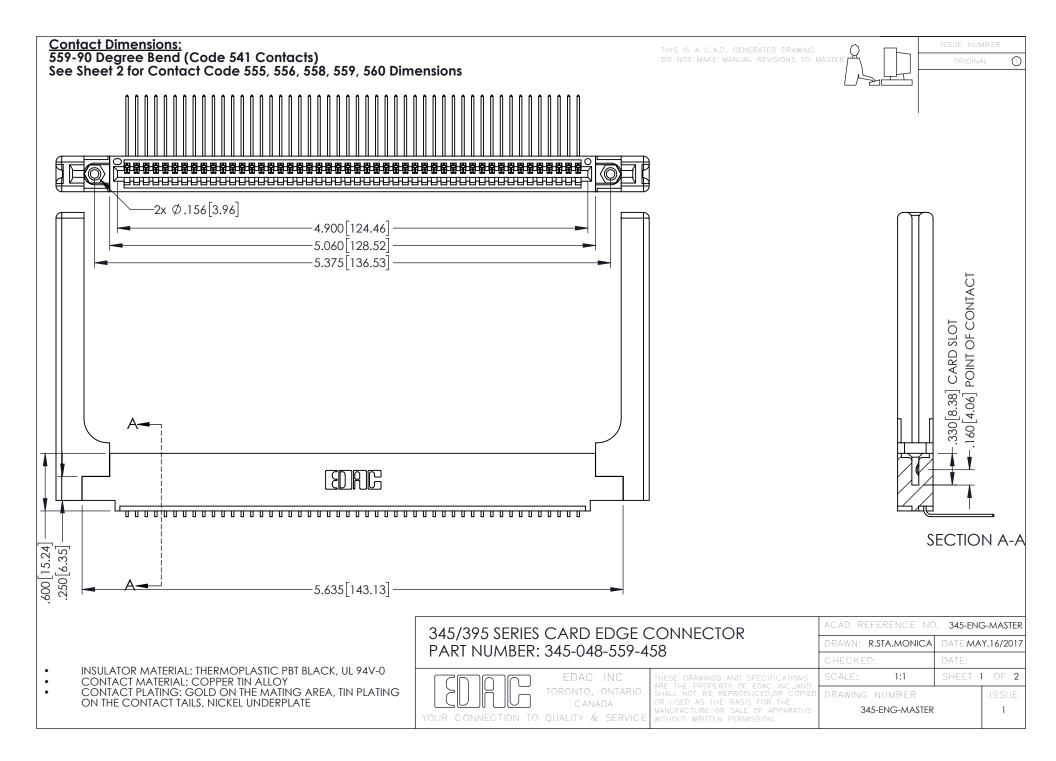

## 345/395 SERIES CARD EDGE CONNECTOR CONTACT CODE 555,556,558,559,560 DIMENSIONS

YOUR CONNECTION TO QUALITY & SERVICE

|   | ACAD REFERENCE NO. 345-ENG-MASTER |                  |
|---|-----------------------------------|------------------|
|   | DRAWN: R.STA.MONICA               | DATE:MAY.16/2017 |
|   | CHECKED:                          | DATE:            |
|   | SCALE: 1:1                        | SHEET 2 OF 2     |
| D | DRAWING NUMBER                    | ISSUE            |