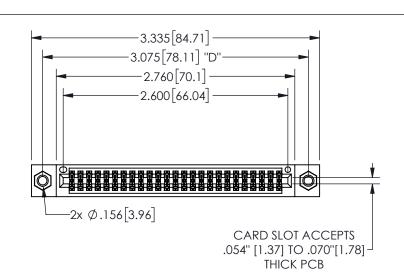

THIS IS A C.A.D. GENERATED DRAWING DO NOT MAKE MANUAL REVISIONS TO MASTER.

ISSUE NUMBER

ORIGINAL

1

.160 4.06 .330[8.38] POINT OF CARD SLOT CONTACT

-.350[8.89] .600[15.24] .100[2.54]

<u>Contact Dimensions:</u>
524-P.C. Tail .018 Sq.(0.46 Sq.) - Tail LG=.175(4.45)
.100 (2.54) Contact Spacing x .200 (5.08) Row Spacing

345/395 SERIES CARD EDGE CONNECTOR PART NUMBER: 345-050-524-207

YOUR CONNECTION TO QUALITY & SERVICE

**EDAC INC** TORONTO, ONTARIO CANADA

THESE DRAWINGS AND SPECIFICATIONS ARE THE PROPERTY OF EDAC INC.,AND SHALL NOT BE REPRODUCED,OR COPIED OR USED AS THE BASIS FOR THE MANUFACTURE OR SALE OF APPARATUS WITHOUT WRITTEN PERMISSION.