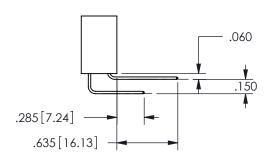

THIS IS A C.A.D. GENERATED DRAWING DO NOT MAKE MANUAL REVISIONS TO MASTER.

ISSUE NUMBER

ORIGINAL

1

.160 4.06 .330[8.38] POINT OF CARD SLOT CONTACT .370 9.4

SECTION A-A

ISSUE NUMBER ORIGINAL

1

**Contact Code 558** 

Contact Code 559

**Contact Code 560** 

INSULATOR MATERIAL: THERMOPLASTIC POLYESTER, UL 94V-0

DAP MATERIAL AVAILABLE UPON REQUEST