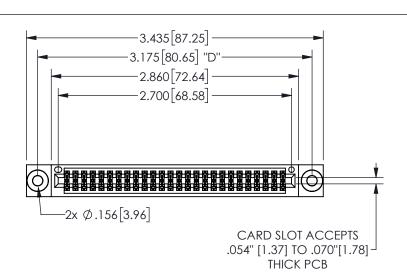

## .240[6.1] .600[15.24] .250[6.35] .100[2.54]

<u>Contact Dimensions:</u>
542-Wire Wrap .025 Sq.(0.64 Sq.) - Tail LG=.645(16.38)
.100 (2.54) Contact Spacing x .200 (5.08) Row Spacing

345/395 SERIES CARD EDGE CONNECTOR PART NUMBER: 345-052-542-503