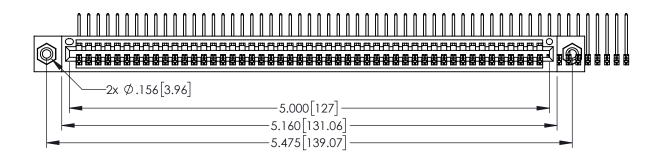

1

330[8.38] CARD SLOT **SECTION A-A** 

345/395 SERIES CARD EDGE CONNECTOR PART NUMBER: 345-058-558-108

YOUR CONNECTION TO QUALITY & SERVICE

| ACAD REFERENCE NO. 345-ENG-MASTER |                  |
|-----------------------------------|------------------|
| DRAWN: R.STA.MONICA               | DATE:MAY.16/2017 |
| CHECKED:                          | DATE:            |
| SCALE: 1:1                        | SHEET 1 OF 2     |
| DRAWING NUMBER                    | ISSUE            |