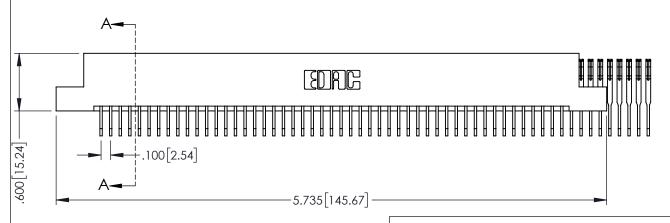

1

330[8.38] CARD SLOT **SECTION A-A** 

345/395 SERIES CARD EDGE CONNECTOR PART NUMBER: 345-058-558-108

YOUR CONNECTION TO QUALITY & SERVICE

| ACAD REFERENCE NO. 345-ENG-MASTER |                  |
|-----------------------------------|------------------|
| DRAWN: R.STA.MONICA               | DATE:MAY.16/2017 |
| CHECKED:                          | DATE:            |
| SCALE: 1:1                        | SHEET 1 OF 2     |
| DRAWING NUMBER                    | ISSUE            |