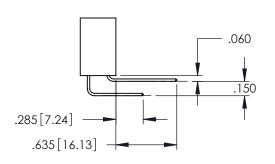

1

330[8.38] CARD SLOT **SECTION A-A** 

345/395 SERIES CARD EDGE CONNECTOR PART NUMBER: 345-058-558-108

YOUR CONNECTION TO QUALITY & SERVICE

| ACAD REFERENCE NO. 345-ENG-MASTER |                  |
|-----------------------------------|------------------|
| DRAWN: R.STA.MONICA               | DATE:MAY.16/2017 |
| CHECKED:                          | DATE:            |
| SCALE: 1:1                        | SHEET 1 OF 2     |
| DRAWING NUMBER                    | ISSUE            |