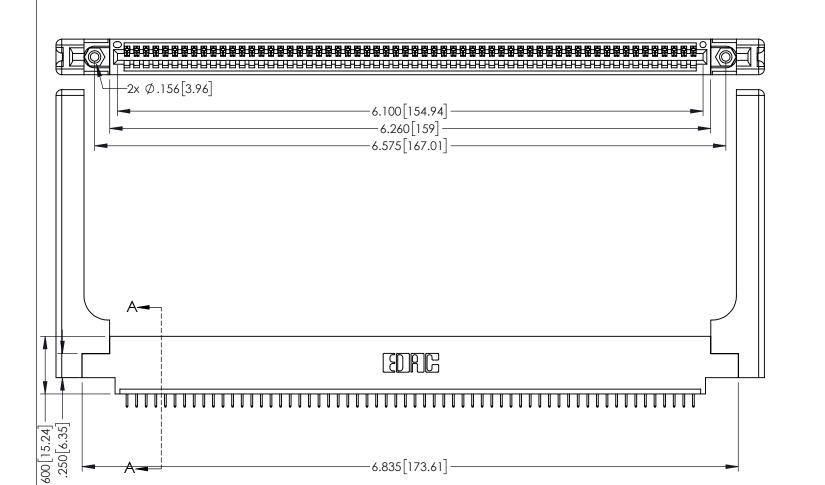

<u>Contact Dimensions:</u>
525-P.C. Tail .018 Sq.(0.46 Sq.) - Tail LG=.150(3.81)
.100 (2.54) Contact Spacing x .200 (5.08) Row Spacing

1

INSULATOR MATERIAL: THERMOPLASTIC PBT BLACK, UL 94V-0

CONTACT MATERIAL; COPPER TIN ALLOY

CONTACT PLATING: GOLD ON THE MATING AREA, TIN PLATING ON THE CONTACT TAILS, NICKEL UNDERPLATE

| 345/395 SERIES CARD EDGE CONNECTOR |
|------------------------------------|
| PART NUMBER: 345-060-525-658       |

YOUR CONNECTION TO QUALITY & SERVICE

| ACAD REFERENCE NO. 345-ENG-MASTER |                 |           |  |
|-----------------------------------|-----------------|-----------|--|
| DRAWN: R.STA.MONICA               | DATE: <b>MA</b> | Y.16/2017 |  |
| CHECKED:                          | DATE:           |           |  |
| SCALE: 1:1                        | SHEET 1         | OF 2      |  |
| DRAWING NUMBER                    |                 | ISSUE     |  |
| 345-ENG-MASTER                    |                 | 1         |  |