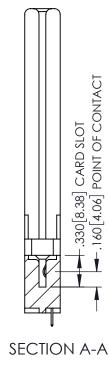

<u>Contact Dimensions:</u>
525-P.C. Tail .018 Sq.(0.46 Sq.) - Tail LG=.150(3.81)
.100 (2.54) Contact Spacing x .200 (5.08) Row Spacing

1

INSULATOR MATERIAL: THERMOPLASTIC PBT BLACK, UL 94V-0

CONTACT MATERIAL; COPPER TIN ALLOY

CONTACT PLATING: GOLD ON THE MATING AREA, TIN PLATING ON THE CONTACT TAILS, NICKEL UNDERPLATE

| 345/395 SERIES CARD EDGE CONNECTOR |
|------------------------------------|
| PART NUMBER: 345-060-525-658       |

YOUR CONNECTION TO QUALITY & SERVICE

| ACAD REFERENCE NO. 345-ENG-MASTER |                 |           |  |
|-----------------------------------|-----------------|-----------|--|
| DRAWN: R.STA.MONICA               | DATE: <b>MA</b> | Y.16/2017 |  |
| CHECKED:                          | DATE:           |           |  |
| SCALE: 1:1                        | SHEET 1         | OF 2      |  |
| DRAWING NUMBER                    |                 | ISSUE     |  |
| 345-ENG-MASTER                    |                 | 1         |  |