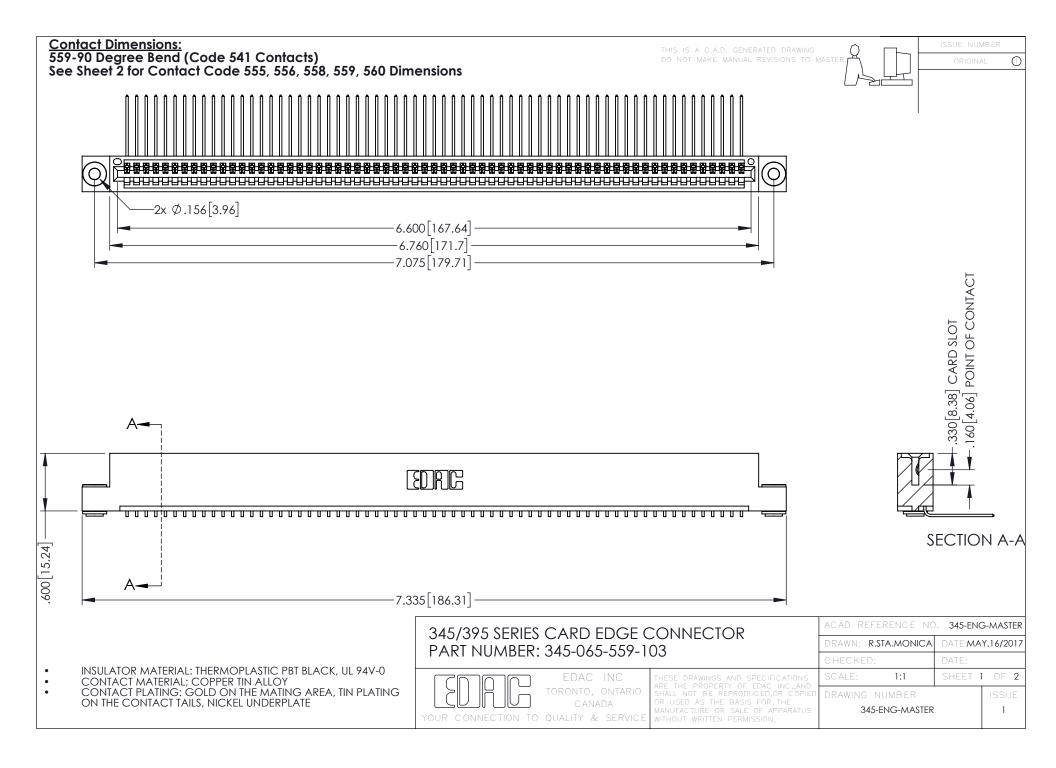

**Contact Code 558** 

Contact Code 559

**Contact Code 560** 

INSULATOR MATERIAL: THERMOPLASTIC POLYESTER, UL 94V-0

DAP MATERIAL AVAILABLE UPON REQUEST

CONTACT MATERIAL; COPPER ALLOY CONTACT PLATING: GOLD ON THE MATING AREA, TIN PLATING ON THE CONTACT TAILS, NICKEL UNDERPLATE

## 345/395 SERIES CARD EDGE CONNECTOR CONTACT CODE 555,556,558,559,560 DIMENSIONS

YOUR CONNECTION TO QUALITY & SERVICE

|   | ACAD REFERENCE NO. 345-ENG-MASTER |                  |
|---|-----------------------------------|------------------|
|   | DRAWN: R.STA.MONICA               | DATE:MAY.16/2017 |
|   | CHECKED:                          | DATE:            |
|   | SCALE: 1:1                        | SHEET 2 OF 2     |
| D | DRAWING NUMBER                    | ISSUE            |