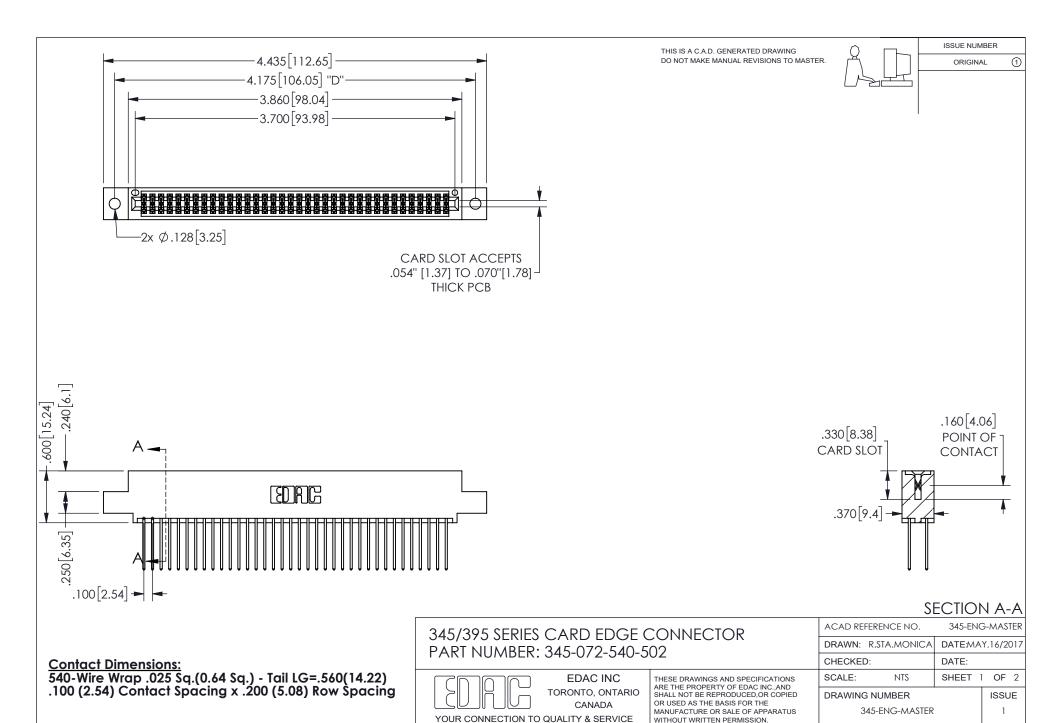

ISSUE NUMBER ORIGINAL

1

**Contact Code 558** 

Contact Code 559

Contact Code 560

INSULATOR MATERIAL: THERMOPLASTIC POLYESTER, UL 94V-0 DAP MATERIAL AVAILABLE UPON REQUEST

CONTACT MATERIAL; COPPER ALLOY

CONTACT PLATING: GOLD ON THE MATING AREA, TIN PLATING ON THE CONTACT TAILS, NICKEL UNDERPLATE

## 345/395 SERIES CARD EDGE CONNECTOR CONTACT CODE 555,556,558,559,560 DIMENSIONS

YOUR CONNECTION TO QUALITY & SERVICE

**EDAC INC** TORONTO, ONTARIO CANADA

THESE DRAWINGS AND SPECIFICATIONS ARE THE PROPERTY OF EDAC INC.,AND SHALL NOT BE REPRODUCED, OR COPIED OR USED AS THE BASIS FOR THE MANUFACTURE OR SALE OF APPARATUS WITHOUT WRITTEN PERMISSION.

| ACAD REFERENCE NO.  | 345-ENG-MASTER   |
|---------------------|------------------|
| DRAWN: R.STA.MONICA | DATE:MAY.16/2017 |
| CHECKED:            | DATE:            |
| SCALE: 1:1          | SHEET 2 OF 2     |
| DRAWING NUMBER      | ISSUE            |
| 345-ENG-MASTER      | 1                |