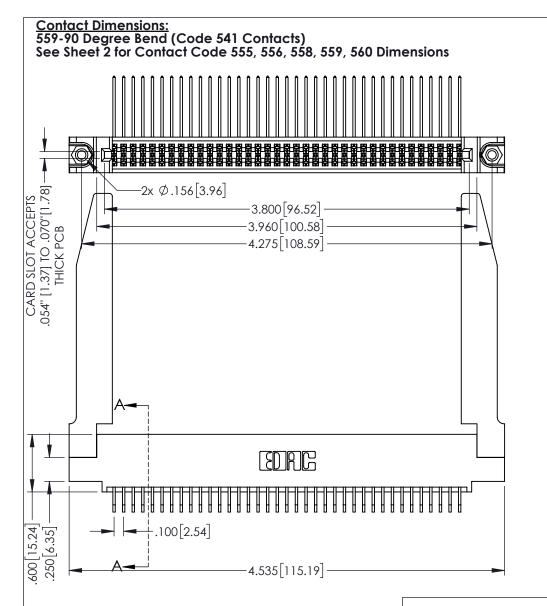

1

60[4.06] POINT OF CONTACT 330[8.38] CARD SLOT .150[3.81] SECTION A-A

345-ENG-MASTER

DATE:MAY.16/2017

345/395 SERIES CARD EDGE CONNECTOR PART NUMBER: 345-074-559-578

YOUR CONNECTION TO QUALITY & SERVICE

1:1 SHEET 1 OF 2 345-ENG-MASTER