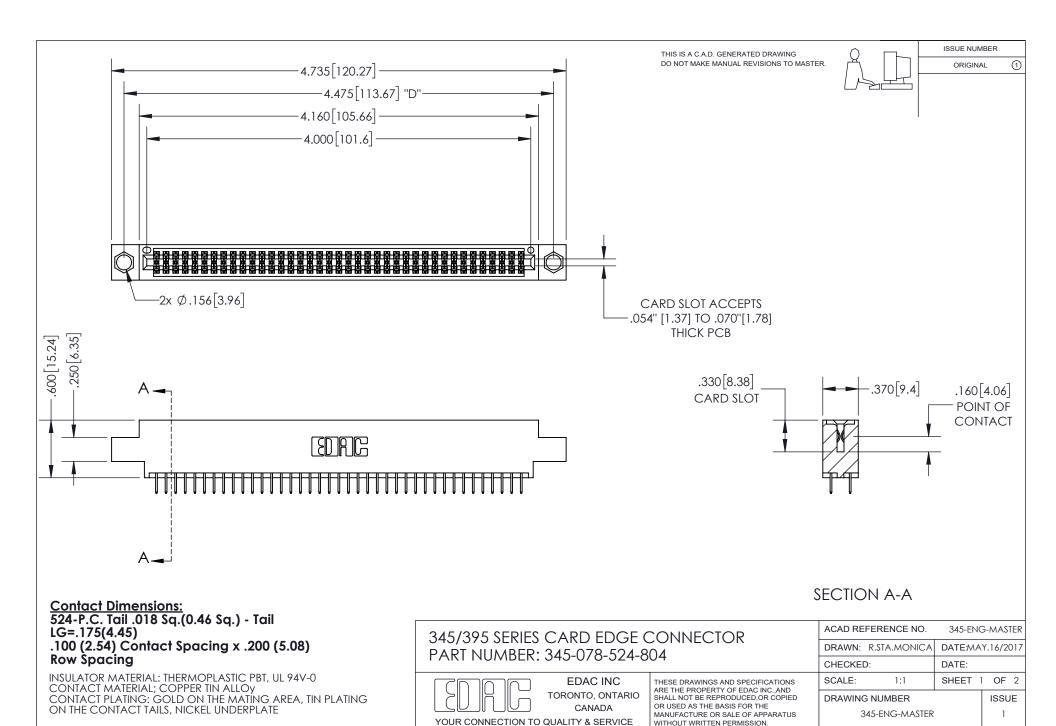

ISSUE NUMBER ORIGINAL

1

**Contact Code 558** 

**Contact Code 559** 

Contact Code 560

- INSULATOR MATERIAL: THERMOPLASTIC POLYESTER, UL 94V-0
- DAP MATERIAL AVAILABLE UPON REQUEST
- CONTACT MATERIAL; COPPER ALLOY

CONTACT PLATING: GOLD ON THE MATING AREA, TIN PLATING ON THE CONTACT TAILS, NICKEL UNDERPLATE

\*FOR ALL OTHER SPECIFICATIONS REFER TO SHEET 3\*