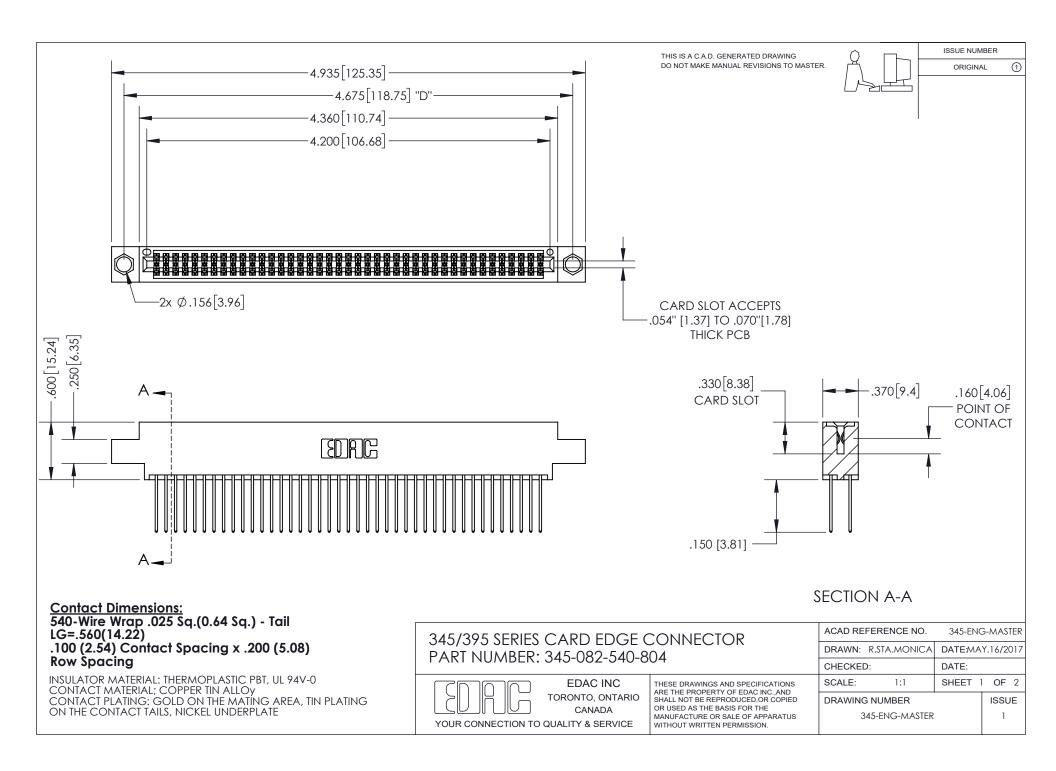

ISSUE NUMBER ORIGINAL

1

**Contact Code 558** 

**Contact Code 559** 

Contact Code 560

- INSULATOR MATERIAL: THERMOPLASTIC POLYESTER, UL 94V-0
- DAP MATERIAL AVAILABLE UPON REQUEST
- CONTACT MATERIAL; COPPER ALLOY

CONTACT PLATING: GOLD ON THE MATING AREA, TIN PLATING ON THE CONTACT TAILS, NICKEL UNDERPLATE

\*FOR ALL OTHER SPECIFICATIONS REFER TO SHEET 3\*