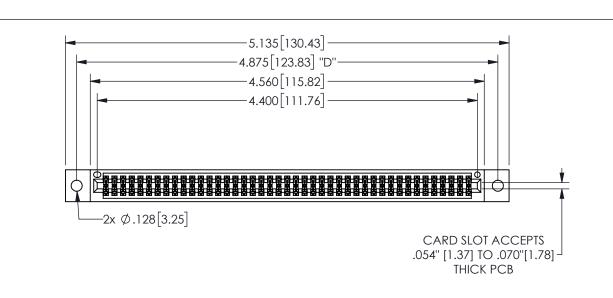

THIS IS A C.A.D. GENERATED DRAWING DO NOT MAKE MANUAL REVISIONS TO MASTER.

ISSUE NUMBER ORIGINAL

1

-.180[4.57] 600 15.24 .250[6.35] .100[2.54]

.160 4.06 .330[8.38] POINT OF CARD SLOT CONTACT .370 9.4

<u>Contact Dimensions:</u>
541-Wire Wrap .025 Sq.(0.64 Sq.) - Tail LG=.750(19.05)
.100 (2.54) Contact Spacing x .200 (5.08) Row Spacing

345/395 SERIES CARD EDGE CONNECTOR PART NUMBER: 345-086-541-802

YOUR CONNECTION TO QUALITY & SERVICE

**EDAC INC** TORONTO, ONTARIO CANADA

THESE DRAWINGS AND SPECIFICATIONS ARE THE PROPERTY OF EDAC INC.,AND SHALL NOT BE REPRODUCED, OR COPIED OR USED AS THE BASIS FOR THE MANUFACTURE OR SALE OF APPARATUS WITHOUT WRITTEN PERMISSION.