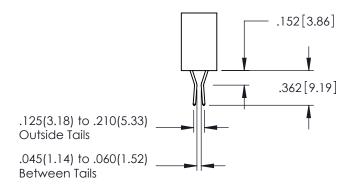

**Contact Code 555** 

**Contact Code 556** 

**Contact Code 558** 

**Contact Code 559** 

Contact Code 560

INSULATOR MATERIAL: THERMOPLASTIC POLYESTER, UL 94V-0

DAP MATERIAL AVAILABLE UPON REQUEST

CONTACT MATERIAL; COPPER ALLOY