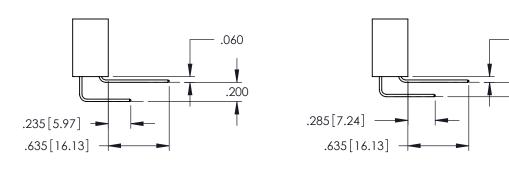

**Contact Code 555** 

**Contact Code 556** 

**Contact Code 558** 

**Contact Code 559** 

Contact Code 560

INSULATOR MATERIAL: THERMOPLASTIC POLYESTER, UL 94V-0

DAP MATERIAL AVAILABLE UPON REQUEST

CONTACT MATERIAL; COPPER ALLOY