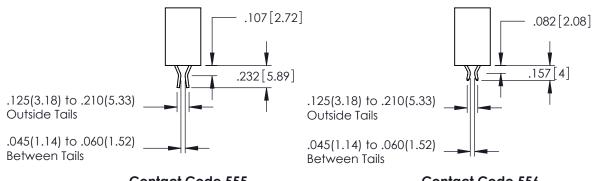

**Contact Code 555** 

**Contact Code 556** 

**Contact Code 558** 

**Contact Code 559** 

Contact Code 560

INSULATOR MATERIAL: THERMOPLASTIC POLYESTER, UL 94V-0

DAP MATERIAL AVAILABLE UPON REQUEST

CONTACT MATERIAL; COPPER ALLOY