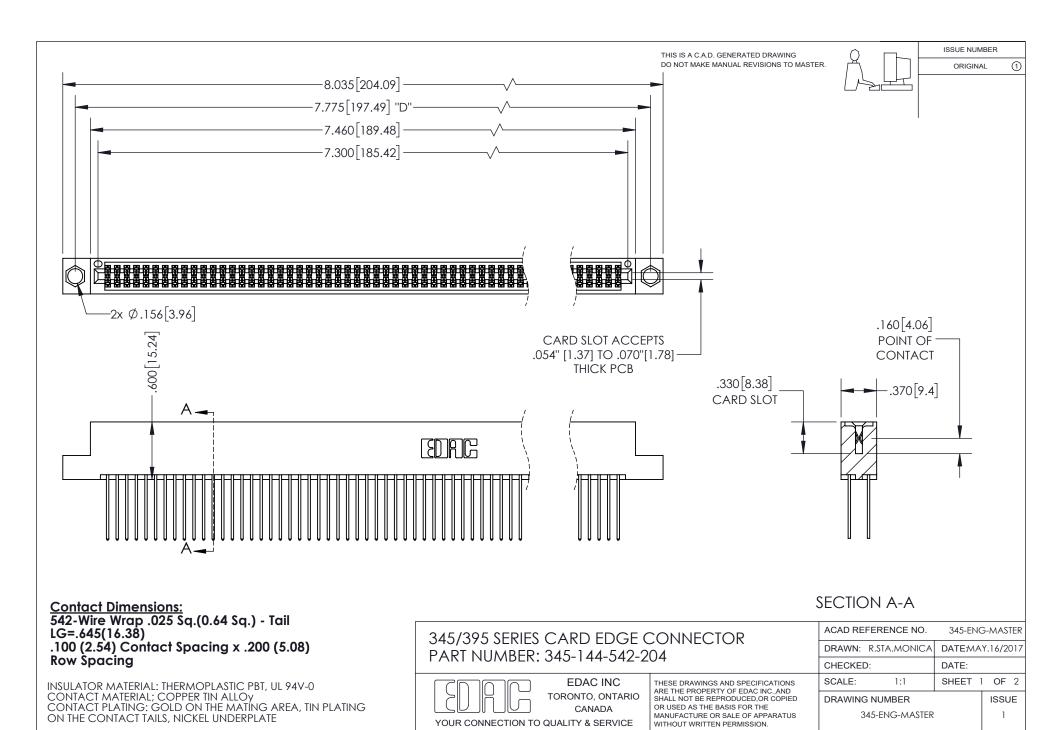

ISSUE NUMBER ORIGINAL

1

**Contact Code 558** 

**Contact Code 559** 

Contact Code 560

- INSULATOR MATERIAL: THERMOPLASTIC POLYESTER, UL 94V-0
- DAP MATERIAL AVAILABLE UPON REQUEST
- CONTACT MATERIAL; COPPER ALLOY

CONTACT PLATING: GOLD ON THE MATING AREA, TIN PLATING ON THE CONTACT TAILS, NICKEL UNDERPLATE

\*FOR ALL OTHER SPECIFICATIONS REFER TO SHEET 3\*

## 345/395 SERIES CARD EDGE CONNECTOR CONTACT CODE 555,556,558,559,560 DIMENSIONS

YOUR CONNECTION TO QUALITY & SERVICE

**EDAC INC** TORONTO, ONTARIO CANADA

THESE DRAWINGS AND SPECIFICATIONS ARE THE PROPERTY OF EDAC INC.,AND SHALL NOT BE REPRODUCED, OR COPIED OR USED AS THE BASIS FOR THE MANUFACTURE OR SALE OF APPARATUS WITHOUT WRITTEN PERMISSION.