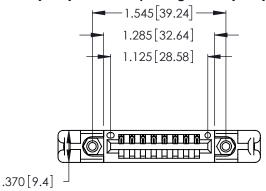

<u>Contact Dimensions:</u>
526-P.C. Tail .018 Sq. (0.46 Sq.) - Tail LG. =.350 (8.89)
.125 (3.18) Contact Spacing x .250 (6.35) Row Spacing

- INSULATOR MATERIAL: THERMOPLASTIC POLYESTER, UL 94V-0 CONTACT MATERIAL; COPPER, NICKEL, TIN\_ALLOY CA-725
- CONTACT PLATING: GOLD ON THE MATING AREA, TIN-LEAD ON THE CONTACT TAILS, NICKEL UNDERPLATE

THIS IS A C.A.D. GENERATED DRAWING DO NOT MAKE MANUAL REVISIONS TO MASTER.

ISSUE NUMBER ORIGINAL 1

346/396 SERIES CARD EDGE CONNECTOR PART NUMBER: 346-008-526-158

**EDAC INC** TORONTO, ONTARIO CANADA

THESE DRAWINGS AND SPECIFICATIONS ARE THE PROPERTY OF EDAC INC., AND SHALL NOT BE REPRODUCED, OR COPIED OR USED AS THE BASIS FOR THE MANUFACTURE OR SALE OF APPARATUS WITHOUT WRITTEN PERMISSION.