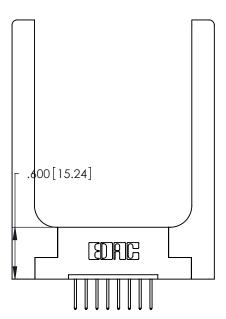

THIS IS A C.A.D. GENERATED DRAWING DO NOT MAKE MANUAL REVISIONS TO MASTER.

ISSUE NUMBER ORIGINAL 1

346/396 SERIES CARD EDGE CONNECTOR PART NUMBER: 346-008-526-158

**EDAC INC** TORONTO, ONTARIO CANADA

THESE DRAWINGS AND SPECIFICATIONS ARE THE PROPERTY OF EDAC INC., AND SHALL NOT BE REPRODUCED, OR COPIED OR USED AS THE BASIS FOR THE MANUFACTURE OR SALE OF APPARATUS WITHOUT WRITTEN PERMISSION.

346/396 SERIES CARD EDGE CONNECTOR CONTACT CODE 555,556,558,559,560 DIMENSIONS

YOUR CONNECTION TO QUALITY & SERVICE

**EDAC INC** TORONTO, ONTARIO CANADA

THESE DRAWINGS AND SPECIFICATIONS ARE THE PROPERTY OF EDAC INC.,AND SHALL NOT BE REPRODUCED, OR COPIED OR USED AS THE BASIS FOR THE MANUFACTURE OR SALE OF APPARATUS WITHOUT WRITTEN PERMISSION.