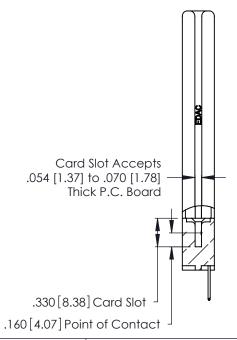

THIS IS A C.A.D. GENERATED DRAWING DO NOT MAKE MANUAL REVISIONS TO MASTER.

ISSUE NUMBER ORIGINAL 1

346/396 SERIES CARD EDGE CONNECTOR PART NUMBER: 346-008-526-158

**EDAC INC** TORONTO, ONTARIO CANADA

THESE DRAWINGS AND SPECIFICATIONS ARE THE PROPERTY OF EDAC INC., AND SHALL NOT BE REPRODUCED, OR COPIED OR USED AS THE BASIS FOR THE MANUFACTURE OR SALE OF APPARATUS WITHOUT WRITTEN PERMISSION.

346/396 SERIES CARD EDGE CONNECTOR CONTACT CODE 555,556,558,559,560 DIMENSIONS

YOUR CONNECTION TO QUALITY & SERVICE

**EDAC INC** TORONTO, ONTARIO CANADA

THESE DRAWINGS AND SPECIFICATIONS ARE THE PROPERTY OF EDAC INC.,AND SHALL NOT BE REPRODUCED, OR COPIED OR USED AS THE BASIS FOR THE MANUFACTURE OR SALE OF APPARATUS WITHOUT WRITTEN PERMISSION.