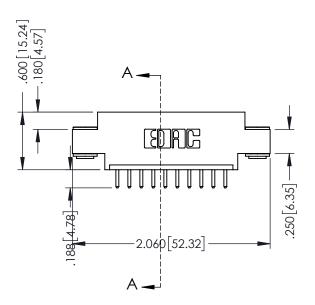

.330 [8.38] Slot Depth .160 [4.06] Point of Contact

SECTION A-A

ISSUE NUMBER ORIGINAL 1

## **Contact Code 555**

## **Contact Code 556**

INSULATOR MATERIAL: THERMOPLASTIC POLYESTER, UL 94V-0 CONTACT MATERIAL; COPPER, NICKEL, TIN ALLOY CA-725 CONTACT PLATING: GOLD ON THE MATING AREA, TIN-LEAD

ON THE CONTACT TAILS, NICKEL UNDERPLATE

## 346/396 SERIES CARD EDGE CONNECTOR CONTACT CODE 555,556,558,559,560 DIMENSIONS

YOUR CONNECTION TO QUALITY & SERVICE

**EDAC INC** TORONTO, ONTARIO CANADA

THESE DRAWINGS AND SPECIFICATIONS ARE THE PROPERTY OF EDAC INC.,AND SHALL NOT BE REPRODUCED, OR COPIED OR USED AS THE BASIS FOR THE MANUFACTURE OR SALE OF APPARATUS WITHOUT WRITTEN PERMISSION.