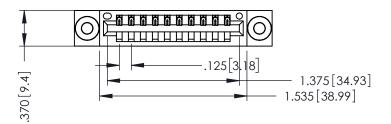

THIS IS A C.A.D. GENERATED DRAWING DO NOT MAKE MANUAL REVISIONS TO MASTER.

ISSUE NUMBER

ORIGINAL

1

INSULATOR MATERIAL: THERMOPLASTIC POLYESTER, UL 94V-0 CONTACT MATERIAL; COPPER, NICKEL, TIN ALLOY CA-725 CONTACT PLATING: GOLD ON THE MATING AREA, TIN-LEAD ON THE CONTACT TAILS, NICKEL UNDERPLATE

346/396 SERIES CARD EDGE CONNECTOR PART NUMBER: 346-010-520-603

YOUR CONNECTION TO QUALITY & SERVICE

**EDAC INC** TORONTO, ONTARIO CANADA

THESE DRAWINGS AND SPECIFICATIONS ARE THE PROPERTY OF EDAC INC.,AND SHALL NOT BE REPRODUCED,OR COPIED OR USED AS THE BASIS FOR THE MANUFACTURE OR SALE OF APPARATUS WITHOUT WRITTEN PERMISSION.