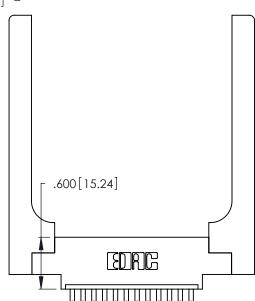

THIS IS A C.A.D. GENERATED DRAWING DO NOT MAKE MANUAL REVISIONS TO MASTER.

ISSUE NUMBER ORIGINAL

1

Card Slot Accepts .054 [1.37] to .070 [1.78] Thick P.C. Board .330 [8.38] Card Slot .160 [4.07] Point of Contact