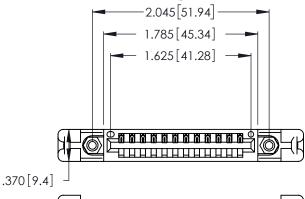

346/396 SERIES CARD EDGE CONNECTOR PART NUMBER: 346-012-500-658

**EDAC INC** TORONTO, ONTARIO CANADA

THESE DRAWINGS AND SPECIFICATIONS ARE THE PROPERTY OF EDAC INC.,AND SHALL NOT BE REPRODUCED, OR COPIED OR USED AS THE BASIS FOR THE MANUFACTURE OR SALE OF APPARATUS WITHOUT WRITTEN PERMISSION.

Contact Dimensions: 500-Wire Hole .050x.025 (1.27x0.64) - Tail LG. =.260 (6.60) .125 (3.18) Contact Spacing x .250 (6.35) Row Spacing

- INSULATOR MATERIAL: THERMOPLASTIC POLYESTER, UL 94V-0 CONTACT MATERIAL; COPPER, NICKEL, TIN\_ALLOY CA-725
- CONTACT PLATING: GOLD ON THE MATING AREA, TIN-LEAD ON THE CONTACT TAILS, NICKEL UNDERPLATE