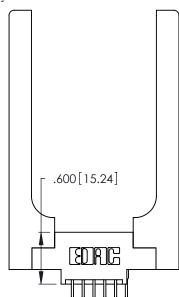

Contact Dimensions:
559-90 Degree Bend (Code 541 Contacts)
See Sheet 2 for Contact Code 555, 556, 558, 559, 560 Dimensions

INSULATOR MATERIAL: THERMOPLASTIC POLYESTER, UL 94V-0 CONTACT MATERIAL; COPPER, NICKEL, TIN ALLOY CA-725

CONTACT PLATING: GOLD ON THE MATING AREA, TIN-LEAD ON THE CONTACT TAILS, NICKEL UNDERPLATE

THIS IS A C.A.D. GENERATED DRAWING DO NOT MAKE MANUAL REVISIONS TO MASTER.

ISSUE NUMBER ORIGINAL 1

| 346/396 SERIES CARD EDGE CONNECTOR |
|------------------------------------|
| PART NUMBER: 346-012-559-858       |

**EDAC INC** TORONTO, ONTARIO CANADA

THESE DRAWINGS AND SPECIFICATIONS ARE THE PROPERTY OF EDAC INC.,AND SHALL NOT BE REPRODUCED, OR COPIED OR USED AS THE BASIS FOR THE MANUFACTURE OR SALE OF APPARATUS WITHOUT WRITTEN PERMISSION.

| ACAD REFERENCE NO. |        | 346-ENG-MASTER |           |
|--------------------|--------|----------------|-----------|
| DRAWN:             | J.LEE  | DATE: AF       | PR. 22/09 |
| CHECKED:           |        | DATE:          |           |
| SCALE:             | N.T.S  | SHEET          | OF 2      |
| DRAWING N          | IUMBER |                | ISSUE     |
| 346-ENG-MASTER     |        |                | 1         |