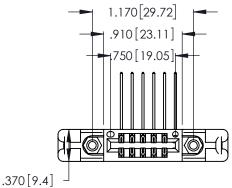

Contact Dimensions:
559-90 Degree Bend (Code 541 Contacts)
See Sheet 2 for Contact Code 555, 556, 558, 559, 560 Dimensions

INSULATOR MATERIAL: THERMOPLASTIC POLYESTER, UL 94V-0 CONTACT MATERIAL; COPPER, NICKEL, TIN ALLOY CA-725

CONTACT PLATING: GOLD ON THE MATING AREA, TIN-LEAD ON THE CONTACT TAILS, NICKEL UNDERPLATE

THIS IS A C.A.D. GENERATED DRAWING DO NOT MAKE MANUAL REVISIONS TO MASTER.

ISSUE NUMBER ORIGINAL 1

| 346/396 SERIES CARD EDGE CONNECTOR |
|------------------------------------|
| PART NUMBER: 346-012-559-858       |

**EDAC INC** TORONTO, ONTARIO CANADA

THESE DRAWINGS AND SPECIFICATIONS ARE THE PROPERTY OF EDAC INC.,AND SHALL NOT BE REPRODUCED, OR COPIED OR USED AS THE BASIS FOR THE MANUFACTURE OR SALE OF APPARATUS WITHOUT WRITTEN PERMISSION.

| ACAD REFERENCE NO. |        | 346-ENG-MASTER |           |
|--------------------|--------|----------------|-----------|
| DRAWN:             | J.LEE  | DATE: AF       | PR. 22/09 |
| CHECKED:           |        | DATE:          |           |
| SCALE:             | N.T.S  | SHEET          | OF 2      |
| DRAWING N          | IUMBER |                | ISSUE     |
| 346-ENG-MASTER     |        |                | 1         |