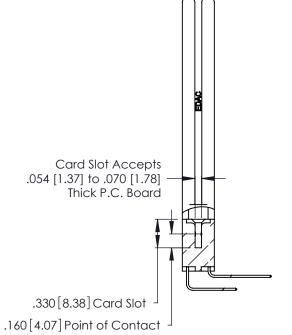

Contact Dimensions:
559-90 Degree Bend (Code 541 Contacts)
See Sheet 2 for Contact Code 555, 556, 558, 559, 560 Dimensions

INSULATOR MATERIAL: THERMOPLASTIC POLYESTER, UL 94V-0 CONTACT MATERIAL; COPPER, NICKEL, TIN ALLOY CA-725

CONTACT PLATING: GOLD ON THE MATING AREA, TIN-LEAD ON THE CONTACT TAILS, NICKEL UNDERPLATE

THIS IS A C.A.D. GENERATED DRAWING DO NOT MAKE MANUAL REVISIONS TO MASTER.

ISSUE NUMBER ORIGINAL 1

| 346/396 SERIES CARD EDGE CONNECTOR |
|------------------------------------|
| PART NUMBER: 346-012-559-858       |

**EDAC INC** TORONTO, ONTARIO CANADA

THESE DRAWINGS AND SPECIFICATIONS ARE THE PROPERTY OF EDAC INC.,AND SHALL NOT BE REPRODUCED, OR COPIED OR USED AS THE BASIS FOR THE MANUFACTURE OR SALE OF APPARATUS WITHOUT WRITTEN PERMISSION.

| ACAD REFERENCE NO. |        | 346-ENG-MASTER |           |
|--------------------|--------|----------------|-----------|
| DRAWN:             | J.LEE  | DATE: AF       | PR. 22/09 |
| CHECKED:           |        | DATE:          |           |
| SCALE:             | N.T.S  | SHEET          | OF 2      |
| DRAWING N          | IUMBER |                | ISSUE     |
| 346-ENG-MASTER     |        |                | 1         |