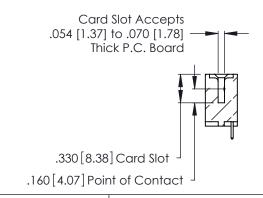

<u>Contact Dimensions:</u>
521-P.C. Tail .025 Sq. (0.64 Sq.) - Tail LG. =.150 (3.81)
.125 (3.18) Contact Spacing x .250 (6.35) Row Spacing

- INSULATOR MATERIAL: THERMOPLASTIC POLYESTER, UL 94V-0 CONTACT MATERIAL; COPPER, NICKEL, TIN ALLOY CA-725
- CONTACT PLATING: GOLD ON THE MATING AREA, TIN-LEAD ON THE CONTACT TAILS, NICKEL UNDERPLATE