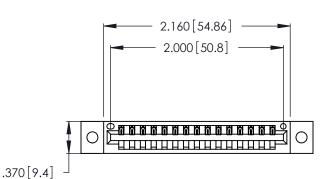

<u>Contact Dimensions:</u>
521-P.C. Tail .025 Sq. (0.64 Sq.) - Tail LG. =.150 (3.81)
.125 (3.18) Contact Spacing x .250 (6.35) Row Spacing

- INSULATOR MATERIAL: THERMOPLASTIC POLYESTER, UL 94V-0 CONTACT MATERIAL; COPPER, NICKEL, TIN ALLOY CA-725
- CONTACT PLATING: GOLD ON THE MATING AREA, TIN-LEAD ON THE CONTACT TAILS, NICKEL UNDERPLATE