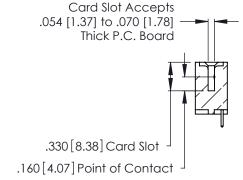

THIS IS A C.A.D. GENERATED DRAWING DO NOT MAKE MANUAL REVISIONS TO MASTER.

ISSUE NUMBER

ORIGINAL

1

**Contact Code 555** 

Contact Code 556

**Contact Code 558** 

**Contact Code 559** 

**Contact Code 560** 

INSULATOR MATERIAL: THERMOPLASTIC POLYESTER, UL 94V-0 CONTACT MATERIAL; COPPER, NICKEL, TIN ALLOY CA-725 CONTACT PLATING: GOLD ON THE MATING AREA, TIN-LEAD

ON THE CONTACT TAILS, NICKEL UNDERPLATE

346/396 SERIES CARD EDGE CONNECTOR CONTACT CODE 555,556,558,559,560 DIMENSIONS

YOUR CONNECTION TO QUALITY & SERVICE

**EDAC INC** TORONTO, ONTARIO CANADA

THESE DRAWINGS AND SPECIFICATIONS ARE THE PROPERTY OF EDAC INC.,AND SHALL NOT BE REPRODUCED, OR COPIED OR USED AS THE BASIS FOR THE MANUFACTURE OR SALE OF APPARATUS WITHOUT WRITTEN PERMISSION.