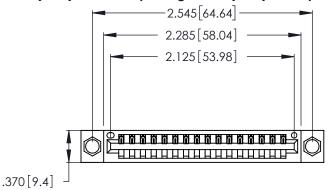

Contact Dimensions: 521-P.C. Tail .025 Sq. (0.64 Sq.) - Tail LG. =.150 (3.81) .125 (3.18) Contact Spacing x .250 (6.35) Row Spacing

- INSULATOR MATERIAL: THERMOPLASTIC POLYESTER, UL 94V-0 CONTACT MATERIAL; COPPER, NICKEL, TIN ALLOY CA-725
- CONTACT PLATING: GOLD ON THE MATING AREA, TIN-LEAD ON THE CONTACT TAILS, NICKEL UNDERPLATE

THIS IS A C.A.D. GENERATED DRAWING DO NOT MAKE MANUAL REVISIONS TO MASTER.

| 346/396 SERIES CARD EDGE CONNECTOR |
|------------------------------------|
| PART NUMBER: 346-016-521-104       |

**EDAC INC** TORONTO, ONTARIO CANADA