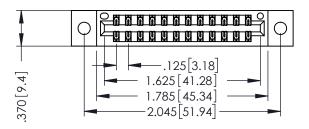

346/396 SERIES CARD EDGE CONNECTOR PART NUMBER: 346-024-540-802

YOUR CONNECTION TO QUALITY & SERVICE

**EDAC INC** TORONTO, ONTARIO CANADA

THESE DRAWINGS AND SPECIFICATIONS ARE THE PROPERTY OF EDAC INC.,AND SHALL NOT BE REPRODUCED,OR COPIED OR USED AS THE BASIS FOR THE MANUFACTURE OR SALE OF APPARATUS WITHOUT WRITTEN PERMISSION.

THIS IS A C.A.D. GENERATED DRAWING DO NOT MAKE MANUAL REVISIONS TO MASTER.

ISSUE NUMBER

ORIGINAL

1

INSULATOR MATERIAL: THERMOPLASTIC POLYESTER, UL 94V-0 CONTACT MATERIAL; COPPER, NICKEL, TIN ALLOY CA-725 CONTACT PLATING: GOLD ON THE MATING AREA, TIN-LEAD ON THE CONTACT TAILS, NICKEL UNDERPLATE