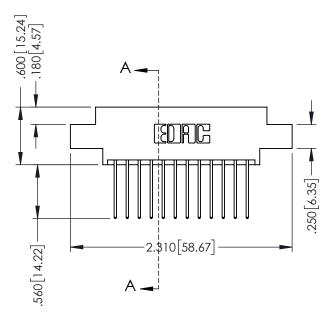

## 346/396 SERIES CARD EDGE CONNECTOR CONTACT CODE 555,556,558,559,560 DIMENSIONS

YOUR CONNECTION TO QUALITY & SERVICE

**EDAC INC** TORONTO, ONTARIO CANADA

THESE DRAWINGS AND SPECIFICATIONS ARE THE PROPERTY OF EDAC INC.,AND SHALL NOT BE REPRODUCED, OR COPIED OR USED AS THE BASIS FOR THE MANUFACTURE OR SALE OF APPARATUS WITHOUT WRITTEN PERMISSION.

## **Contact Code 555**

## **Contact Code 556**

INSULATOR MATERIAL: THERMOPLASTIC POLYESTER, UL 94V-0 CONTACT MATERIAL; COPPER, NICKEL, TIN ALLOY CA-725 CONTACT PLATING: GOLD ON THE MATING AREA, TIN-LEAD

ON THE CONTACT TAILS, NICKEL UNDERPLATE