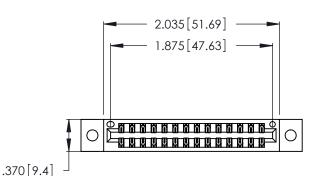

<u>Contact Dimensions:</u>
521-P.C. Tail .025 Sq. (0.64 Sq.) - Tail LG. =.150 (3.81)
.125 (3.18) Contact Spacing x .250 (6.35) Row Spacing

- INSULATOR MATERIAL: THERMOPLASTIC POLYESTER, UL 94V-0 CONTACT MATERIAL; COPPER, NICKEL, TIN ALLOY CA-725
- CONTACT PLATING: GOLD ON THE MATING AREA, TIN-LEAD ON THE CONTACT TAILS, NICKEL UNDERPLATE

THIS IS A C.A.D. GENERATED DRAWING DO NOT MAKE MANUAL REVISIONS TO MASTER.

1

| 346/396 SERIES CARD EDGE CONNECTO | R |
|-----------------------------------|---|
| PART NUMBER: 346-028-521-802      |   |