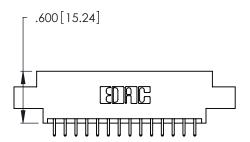

THIS IS A C.A.D. GENERATED DRAWING DO NOT MAKE MANUAL REVISIONS TO MASTER.

1

| 346/396 SERIES CARD EDGE CONNECTO | R |
|-----------------------------------|---|
| PART NUMBER: 346-028-521-802      |   |

**EDAC INC** TORONTO, ONTARIO CANADA

THESE DRAWINGS AND SPECIFICATIONS ARE THE PROPERTY OF EDAC INC.,AND SHALL NOT BE REPRODUCED, OR COPIED OR USED AS THE BASIS FOR THE MANUFACTURE OR SALE OF APPARATUS WITHOUT WRITTEN PERMISSION.