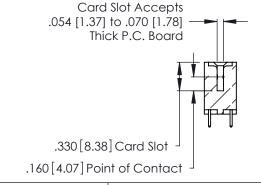

THIS IS A C.A.D. GENERATED DRAWING DO NOT MAKE MANUAL REVISIONS TO MASTER.

ISSUE NUMBER

ORIGINAL

1

**Contact Code 555** 

Contact Code 556

**Contact Code 558** 

**Contact Code 559** 

**Contact Code 560** 

INSULATOR MATERIAL: THERMOPLASTIC POLYESTER, UL 94V-0 CONTACT MATERIAL; COPPER, NICKEL, TIN ALLOY CA-725 CONTACT PLATING: GOLD ON THE MATING AREA, TIN-LEAD

ON THE CONTACT TAILS, NICKEL UNDERPLATE

346/396 SERIES CARD EDGE CONNECTOR CONTACT CODE 555,556,558,559,560 DIMENSIONS

YOUR CONNECTION TO QUALITY & SERVICE

**EDAC INC** TORONTO, ONTARIO CANADA

THESE DRAWINGS AND SPECIFICATIONS ARE THE PROPERTY OF EDAC INC.,AND SHALL NOT BE REPRODUCED, OR COPIED OR USED AS THE BASIS FOR THE MANUFACTURE OR SALE OF APPARATUS WITHOUT WRITTEN PERMISSION.