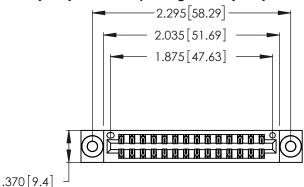

Contact Dimensions: 521-P.C. Tail .025 Sq. (0.64 Sq.) - Tail LG. =.150 (3.81) .125 (3.18) Contact Spacing x .250 (6.35) Row Spacing

- INSULATOR MATERIAL: THERMOPLASTIC POLYESTER, UL 94V-0 CONTACT MATERIAL; COPPER, NICKEL, TIN ALLOY CA-725
- CONTACT PLATING: GOLD ON THE MATING AREA, TIN-LEAD ON THE CONTACT TAILS, NICKEL UNDERPLATE

THIS IS A C.A.D. GENERATED DRAWING DO NOT MAKE MANUAL REVISIONS TO MASTER.

| 346/396 SERIES CARD EDGE CONNECTO | R |
|-----------------------------------|---|
| PART NUMBER: 346-028-521-803      |   |

**EDAC INC** TORONTO, ONTARIO CANADA