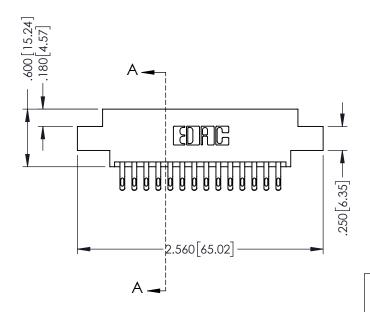

## **Contact Code 555**

## **Contact Code 556**

INSULATOR MATERIAL: THERMOPLASTIC POLYESTER, UL 94V-0 CONTACT MATERIAL; COPPER, NICKEL, TIN ALLOY CA-725 CONTACT PLATING: GOLD ON THE MATING AREA, TIN-LEAD

ON THE CONTACT TAILS, NICKEL UNDERPLATE

## 346/396 SERIES CARD EDGE CONNECTOR CONTACT CODE 555,556,558,559,560 DIMENSIONS

YOUR CONNECTION TO QUALITY & SERVICE

**EDAC INC** TORONTO, ONTARIO CANADA

THESE DRAWINGS AND SPECIFICATIONS ARE THE PROPERTY OF EDAC INC.,AND SHALL NOT BE REPRODUCED, OR COPIED OR USED AS THE BASIS FOR THE MANUFACTURE OR SALE OF APPARATUS WITHOUT WRITTEN PERMISSION.