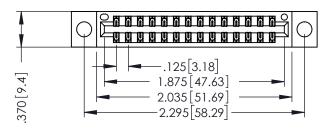

THIS IS A C.A.D. GENERATED DRAWING DO NOT MAKE MANUAL REVISIONS TO MASTER.

ISSUE NUMBER

ORIGINAL

1

INSULATOR MATERIAL: THERMOPLASTIC POLYESTER, UL 94V-0 CONTACT MATERIAL; COPPER, NICKEL, TIN ALLOY CA-725 CONTACT PLATING: GOLD ON THE MATING AREA, TIN-LEAD ON THE CONTACT TAILS, NICKEL UNDERPLATE

346/396 SERIES CARD EDGE CONNECTOR PART NUMBER: 346-028-555-804

YOUR CONNECTION TO QUALITY & SERVICE

**EDAC INC** TORONTO, ONTARIO CANADA

THESE DRAWINGS AND SPECIFICATIONS ARE THE PROPERTY OF EDAC INC.,AND SHALL NOT BE REPRODUCED, OR COPIED OR USED AS THE BASIS FOR THE MANUFACTURE OR SALE OF APPARATUS WITHOUT WRITTEN PERMISSION.