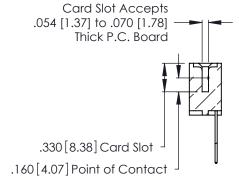

THIS IS A C.A.D. GENERATED DRAWING DO NOT MAKE MANUAL REVISIONS TO MASTER.

ISSUE NUMBER

ORIGINAL

1

**Contact Code 555** 

Contact Code 556

**Contact Code 558** 

**Contact Code 559** 

**Contact Code 560** 

INSULATOR MATERIAL: THERMOPLASTIC POLYESTER, UL 94V-0 CONTACT MATERIAL; COPPER, NICKEL, TIN ALLOY CA-725 CONTACT PLATING: GOLD ON THE MATING AREA, TIN-LEAD ON THE CONTACT TAILS, NICKEL UNDERPLATE

346/396 SERIES CARD EDGE CONNECTOR CONTACT CODE 555,556,558,559,560 DIMENSIONS

YOUR CONNECTION TO QUALITY & SERVICE

**EDAC INC** TORONTO, ONTARIO CANADA

THESE DRAWINGS AND SPECIFICATIONS ARE THE PROPERTY OF EDAC INC.,AND SHALL NOT BE REPRODUCED, OR COPIED OR USED AS THE BASIS FOR THE MANUFACTURE OR SALE OF APPARATUS WITHOUT WRITTEN PERMISSION.