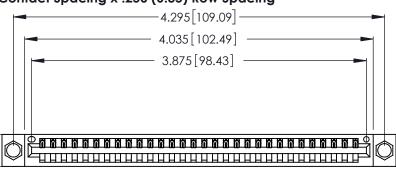

Contact Dimensions: 540-Wire Wrap .025 Sq. (0.64 Sq.) - Tail LG. =.560 (14.22) .125 (3.18) Contact Spacing x .250 (6.35) Row Spacing

.370 [9.4]

.600 [15.24] 

THIS IS A C.A.D. GENERATED DRAWING DO NOT MAKE MANUAL REVISIONS TO MASTER.

346/396 SERIES CARD EDGE CONNECTOR PART NUMBER: 346-030-540-104

**EDAC INC** TORONTO, ONTARIO CANADA

THESE DRAWINGS AND SPECIFICATIONS ARE THE PROPERTY OF EDAC INC.,AND SHALL NOT BE REPRODUCED, OR COPIED OR USED AS THE BASIS FOR THE MANUFACTURE OR SALE OF APPARATUS WITHOUT WRITTEN PERMISSION.