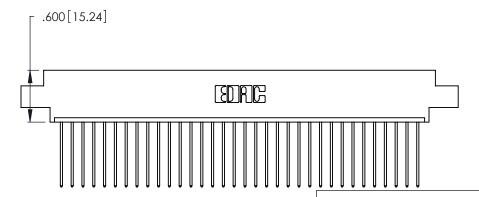

346/396 SERIES CARD EDGE CONNECTOR PART NUMBER: 346-034-541-608

YOUR CONNECTION TO QUALITY & SERVICE

**EDAC INC** TORONTO, ONTARIO CANADA

THESE DRAWINGS AND SPECIFICATIONS ARE THE PROPERTY OF EDAC INC.,AND SHALL NOT BE REPRODUCED, OR COPIED OR USED AS THE BASIS FOR THE MANUFACTURE OR SALE OF APPARATUS WITHOUT WRITTEN PERMISSION.

1

Card Slot Accepts .054 [1.37] to .070 [1.78] Thick P.C. Board .330 [8.38] Card Slot .160 [4.07] Point of Contact

- INSULATOR MATERIAL: THERMOPLASTIC POLYESTER, UL 94V-0 CONTACT MATERIAL; COPPER, NICKEL, TIN\_ALLOY CA-725
- CONTACT PLATING: GOLD ON THE MATING AREA, TIN-LEAD ON THE CONTACT TAILS, NICKEL UNDERPLATE