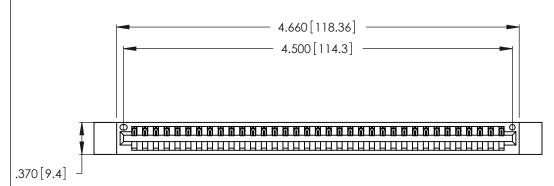

<u>Contact Dimensions:</u>
521-P.C. Tail .025 Sq. (0.64 Sq.) - Tail LG. =.150 (3.81)
.125 (3.18) Contact Spacing x .250 (6.35) Row Spacing

THIS IS A C.A.D. GENERATED DRAWING DO NOT MAKE MANUAL REVISIONS TO MASTER.

.600 [15.24] 

INSULATOR MATERIAL: THERMOPLASTIC POLYESTER, UL 94V-0 CONTACT MATERIAL; COPPER, NICKEL, TIN ALLOY CA-725

CONTACT PLATING: GOLD ON THE MATING AREA, TIN-LEAD ON THE CONTACT TAILS, NICKEL UNDERPLATE

346/396 SERIES CARD EDGE CONNECTOR PART NUMBER: 346-035-521-112

YOUR CONNECTION TO QUALITY & SERVICE

**EDAC INC** TORONTO, ONTARIO CANADA

THESE DRAWINGS AND SPECIFICATIONS ARE THE PROPERTY OF EDAC INC.,AND SHALL NOT BE REPRODUCED, OR COPIED OR USED AS THE BASIS FOR THE MANUFACTURE OR SALE OF APPARATUS WITHOUT WRITTEN PERMISSION.