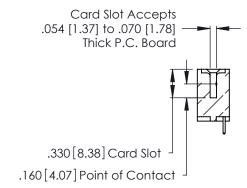

THIS IS A C.A.D. GENERATED DRAWING DO NOT MAKE MANUAL REVISIONS TO MASTER.

ISSUE NUMBER

ORIGINAL

1

**Contact Code 555** 

Contact Code 556

**Contact Code 558** 

**Contact Code 559** 

Contact Code 560

INSULATOR MATERIAL: THERMOPLASTIC POLYESTER, UL 94V-0 CONTACT MATERIAL; COPPER, NICKEL, TIN ALLOY CA-725 CONTACT PLATING: GOLD ON THE MATING AREA, TIN-LEAD

ON THE CONTACT TAILS, NICKEL UNDERPLATE

346/396 SERIES CARD EDGE CONNECTOR CONTACT CODE 555,556,558,559,560 DIMENSIONS

YOUR CONNECTION TO QUALITY & SERVICE

**EDAC INC** TORONTO, ONTARIO CANADA

THESE DRAWINGS AND SPECIFICATIONS ARE THE PROPERTY OF EDAC INC.,AND SHALL NOT BE REPRODUCED, OR COPIED OR USED AS THE BASIS FOR THE MANUFACTURE OR SALE OF APPARATUS WITHOUT WRITTEN PERMISSION.