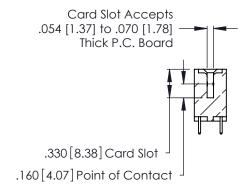

Contact Code 560

INSULATOR MATERIAL: THERMOPLASTIC POLYESTER, UL 94V-0 CONTACT MATERIAL; COPPER, NICKEL, TIN ALLOY CA-725 CONTACT PLATING: GOLD ON THE MATING AREA, TIN-LEAD

ON THE CONTACT TAILS, NICKEL UNDERPLATE

346/396 SERIES CARD EDGE CONNECTOR CONTACT CODE 555,556,558,559,560 DIMENSIONS

YOUR CONNECTION TO QUALITY & SERVICE

**EDAC INC** TORONTO, ONTARIO CANADA

THESE DRAWINGS AND SPECIFICATIONS ARE THE PROPERTY OF EDAC INC.,AND SHALL NOT BE REPRODUCED, OR COPIED OR USED AS THE BASIS FOR THE MANUFACTURE OR SALE OF APPARATUS WITHOUT WRITTEN PERMISSION.