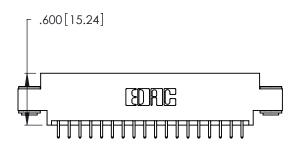

THIS IS A C.A.D. GENERATED DRAWING DO NOT MAKE MANUAL REVISIONS TO MASTER.

1

| 346/396 SERIES CARD EDGE CONNECTOR |
|------------------------------------|
| PART NUMBER: 346-036-521-803       |

**EDAC INC** TORONTO, ONTARIO CANADA

THESE DRAWINGS AND SPECIFICATIONS ARE THE PROPERTY OF EDAC INC.,AND SHALL NOT BE REPRODUCED, OR COPIED OR USED AS THE BASIS FOR THE MANUFACTURE OR SALE OF APPARATUS WITHOUT WRITTEN PERMISSION.

| ACAD REFERENCE NO. |             | 346-ENG-MASTER |           |
|--------------------|-------------|----------------|-----------|
| DRAWN:             | J.LEE       | DATE: AF       | PR. 22/09 |
| CHECKED:           |             | DATE:          |           |
| SCALE:             | N.T.S       | SHEET          | OF 2      |
| DRAWING N          | IUMBER      |                | ISSUE     |
| 346                | -ENG-MASTER |                | 1         |