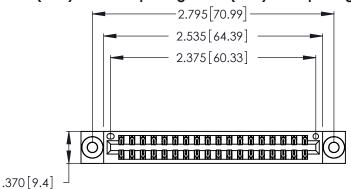

Contact Dimensions: 521-P.C. Tail .025 Sq. (0.64 Sq.) - Tail LG. =.150 (3.81) .125 (3.18) Contact Spacing x .250 (6.35) Row Spacing

- INSULATOR MATERIAL: THERMOPLASTIC POLYESTER, UL 94V-0 CONTACT MATERIAL; COPPER, NICKEL, TIN ALLOY CA-725
- CONTACT PLATING: GOLD ON THE MATING AREA, TIN-LEAD ON THE CONTACT TAILS, NICKEL UNDERPLATE

THIS IS A C.A.D. GENERATED DRAWING DO NOT MAKE MANUAL REVISIONS TO MASTER.

1

| 346/396 SERIES CARD EDGE CONNECTOR |
|------------------------------------|
| PART NUMBER: 346-036-521-803       |

**EDAC INC** TORONTO, ONTARIO CANADA