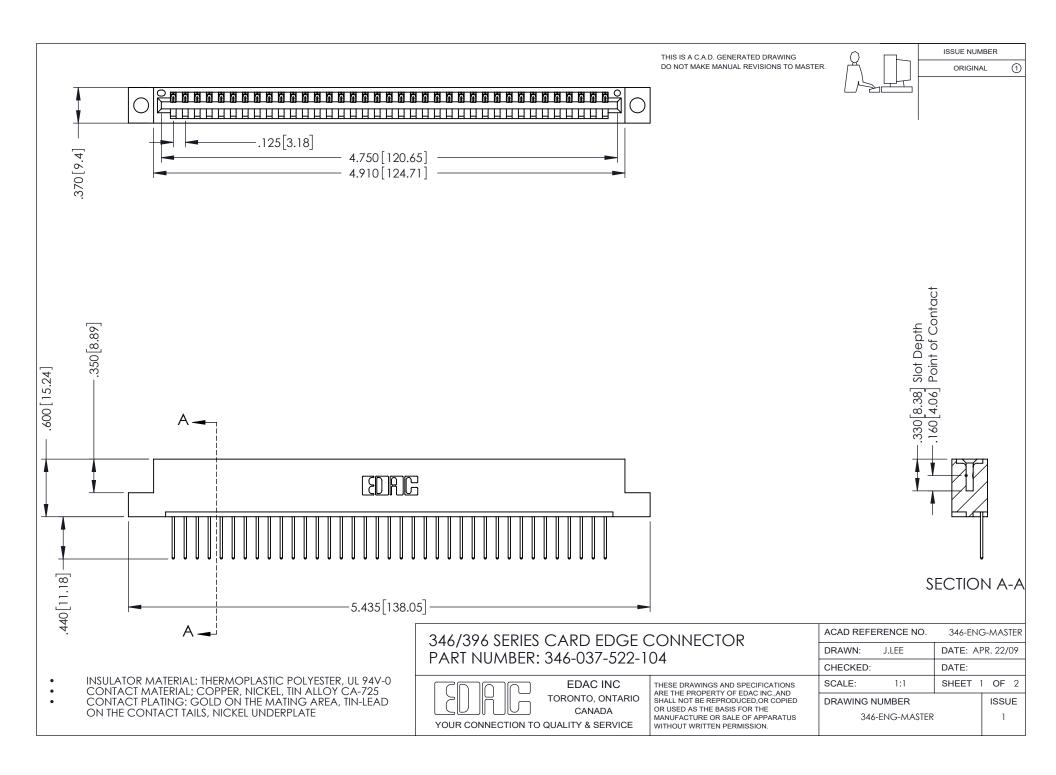

## **Contact Code 556**

INSULATOR MATERIAL: THERMOPLASTIC POLYESTER, UL 94V-0 CONTACT MATERIAL; COPPER, NICKEL, TIN ALLOY CA-725 CONTACT PLATING: GOLD ON THE MATING AREA, TIN-LEAD

ON THE CONTACT TAILS, NICKEL UNDERPLATE

## 346/396 SERIES CARD EDGE CONNECTOR CONTACT CODE 555,556,558,559,560 DIMENSIONS

YOUR CONNECTION TO QUALITY & SERVICE

**EDAC INC** TORONTO, ONTARIO CANADA

THESE DRAWINGS AND SPECIFICATIONS ARE THE PROPERTY OF EDAC INC.,AND SHALL NOT BE REPRODUCED, OR COPIED OR USED AS THE BASIS FOR THE MANUFACTURE OR SALE OF APPARATUS WITHOUT WRITTEN PERMISSION.