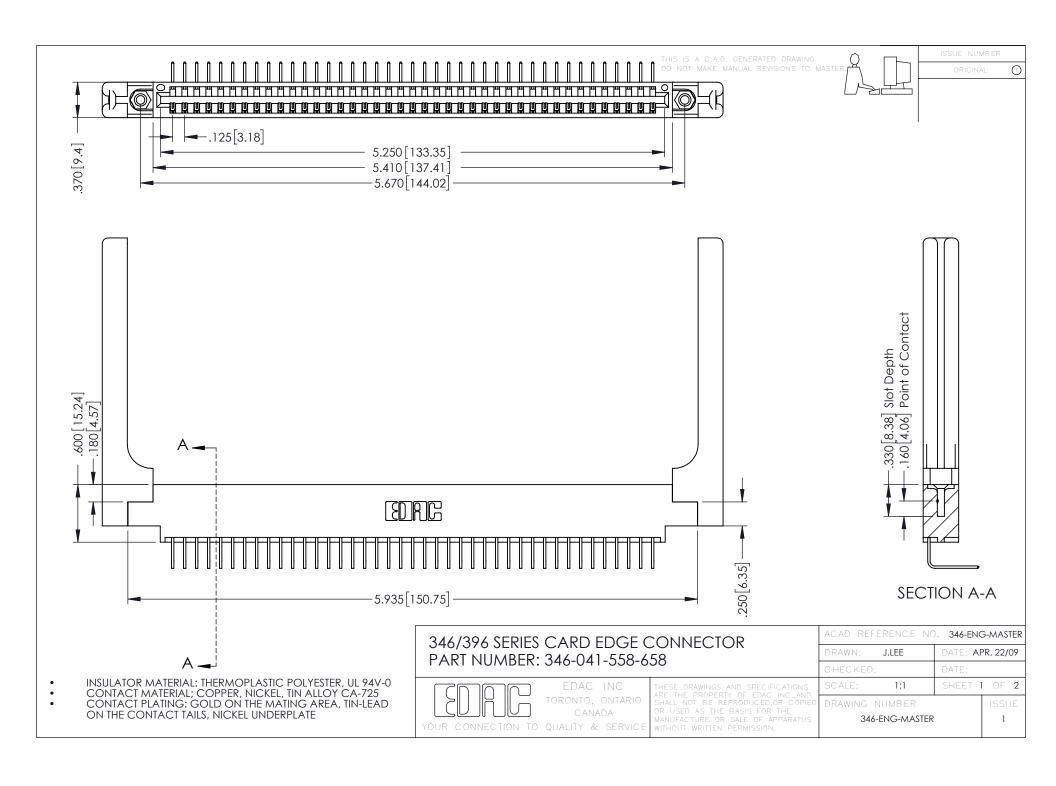

**Contact Code 555** 

**Contact Code 556** 

INSULATOR MATERIAL: THERMOPLASTIC POLYESTER, UL 94V-0 CONTACT MATERIAL; COPPER, NICKEL, TIN ALLOY CA-725

CONTACT PLATING: GOLD ON THE MATING AREA, TIN-LEAD ON THE CONTACT TAILS, NICKEL UNDERPLATE

## 346/396 SERIES CARD EDGE CONNECTOR CONTACT CODE 555,556,558,559,560 DIMENSIONS

YOUR CONNECTION TO QUALITY & SERVICE

|   | ACAD REFERENCE NO. 346-ENG-MASTER |                  |
|---|-----------------------------------|------------------|
|   | DRAWN: J.LEE                      | DATE: APR. 22/09 |
|   | CHECKED:                          | DATE:            |
|   | SCALE: 1:1                        | SHEET 2 OF 2     |
| D | DRAWING NUMBER                    | ISSUE            |