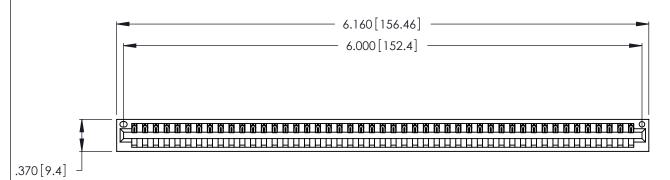

346/396 SERIES CARD EDGE CONNECTOR PART NUMBER: 346-047-500-101

**EDAC INC** TORONTO, ONTARIO CANADA

THESE DRAWINGS AND SPECIFICATIONS ARE THE PROPERTY OF EDAC INC.,AND SHALL NOT BE REPRODUCED, OR COPIED OR USED AS THE BASIS FOR THE MANUFACTURE OR SALE OF APPARATUS WITHOUT WRITTEN PERMISSION.

Contact Dimensions: 500-Wire Hole .050x.025 (1.27x0.64) - Tail LG. =.260 (6.60) .125 (3.18) Contact Spacing x .250 (6.35) Row Spacing

THIS IS A C.A.D. GENERATED DRAWING DO NOT MAKE MANUAL REVISIONS TO MASTER.