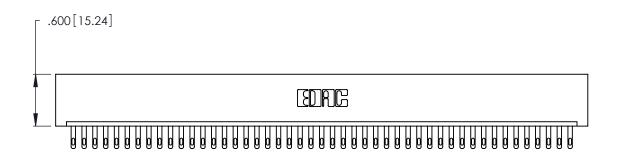

346/396 SERIES CARD EDGE CONNECTOR PART NUMBER: 346-047-500-101

**EDAC INC** TORONTO, ONTARIO CANADA

THESE DRAWINGS AND SPECIFICATIONS ARE THE PROPERTY OF EDAC INC.,AND SHALL NOT BE REPRODUCED, OR COPIED OR USED AS THE BASIS FOR THE MANUFACTURE OR SALE OF APPARATUS WITHOUT WRITTEN PERMISSION.