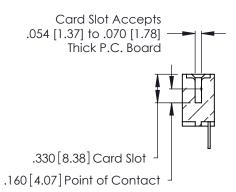

346/396 SERIES CARD EDGE CONNECTOR CONTACT CODE 555,556,558,559,560 DIMENSIONS

YOUR CONNECTION TO QUALITY & SERVICE

**EDAC INC** TORONTO, ONTARIO CANADA

THESE DRAWINGS AND SPECIFICATIONS ARE THE PROPERTY OF EDAC INC.,AND SHALL NOT BE REPRODUCED, OR COPIED OR USED AS THE BASIS FOR THE MANUFACTURE OR SALE OF APPARATUS WITHOUT WRITTEN PERMISSION.

Contact Code 560

INSULATOR MATERIAL: THERMOPLASTIC POLYESTER, UL 94V-0 CONTACT MATERIAL; COPPER, NICKEL, TIN ALLOY CA-725 CONTACT PLATING: GOLD ON THE MATING AREA, TIN-LEAD

ON THE CONTACT TAILS, NICKEL UNDERPLATE