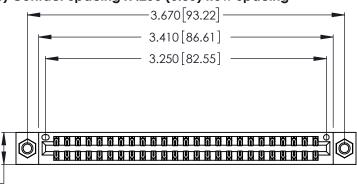

Contact Dimensions: 500-Wire Hole .050x.025 (1.27x0.64) - Tail LG. =.260 (6.60) .125 (3.18) Contact Spacing x .250 (6.35) Row Spacing

.370 [9.4]

.600 [15.24] 

THIS IS A C.A.D. GENERATED DRAWING DO NOT MAKE MANUAL REVISIONS TO MASTER.

(1)

.054 [1.37] to .070 [1.78] Thick P.C. Board .330 [8.38] Card Slot .160 [4.07] Point of Contact

Card Slot Accepts

INSULATOR MATERIAL: THERMOPLASTIC POLYESTER, UL 94V-0 CONTACT MATERIAL; COPPER, NICKEL, TIN\_ALLOY CA-725

CONTACT PLATING: GOLD ON THE MATING AREA, TIN-LEAD ON THE CONTACT TAILS, NICKEL UNDERPLATE

346/396 SERIES CARD EDGE CONNECTOR PART NUMBER: 346-050-500-207

YOUR CONNECTION TO QUALITY & SERVICE

**EDAC INC** TORONTO, ONTARIO CANADA