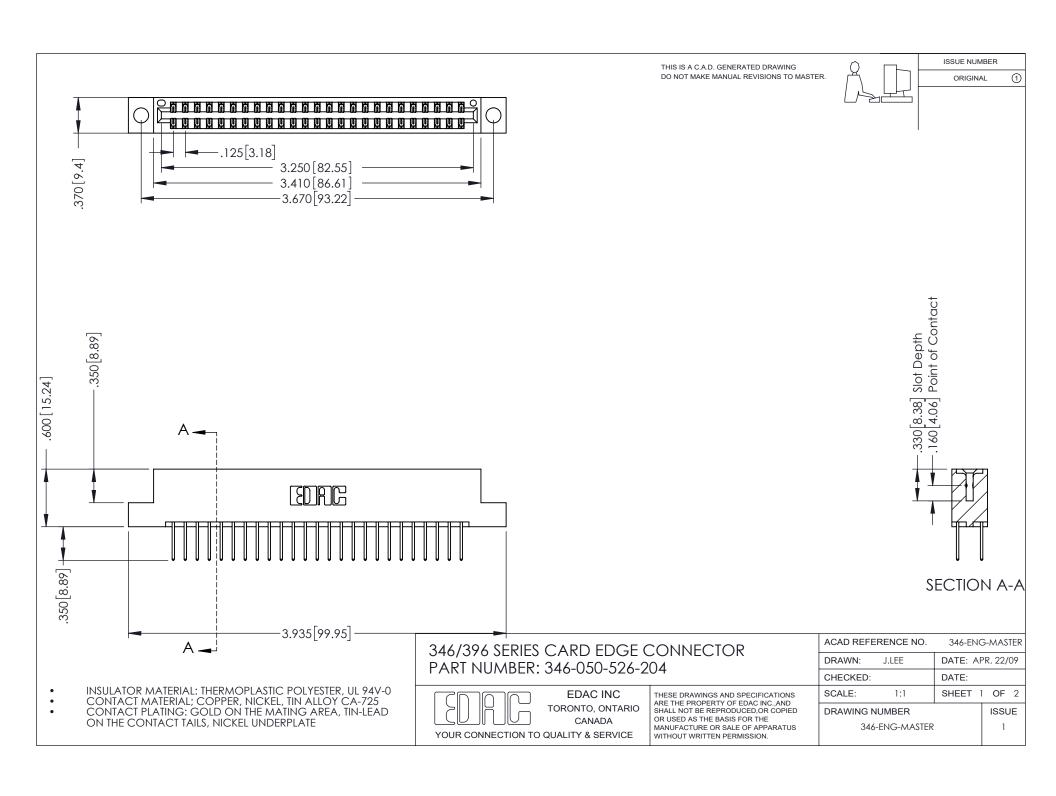

THIS IS A C.A.D. GENERATED DRAWING DO NOT MAKE MANUAL REVISIONS TO MASTER.

ORIGINAL 1

ISSUE NUMBER

**Contact Code 555** 

**Contact Code 556** 

INSULATOR MATERIAL: THERMOPLASTIC POLYESTER, UL 94V-0 CONTACT MATERIAL; COPPER, NICKEL, TIN ALLOY CA-725 CONTACT PLATING: GOLD ON THE MATING AREA, TIN-LEAD

ON THE CONTACT TAILS, NICKEL UNDERPLATE

## 346/396 SERIES CARD EDGE CONNECTOR CONTACT CODE 555,556,558,559,560 DIMENSIONS

YOUR CONNECTION TO QUALITY & SERVICE

**EDAC INC** TORONTO, ONTARIO CANADA

THESE DRAWINGS AND SPECIFICATIONS ARE THE PROPERTY OF EDAC INC.,AND SHALL NOT BE REPRODUCED, OR COPIED OR USED AS THE BASIS FOR THE MANUFACTURE OR SALE OF APPARATUS WITHOUT WRITTEN PERMISSION.