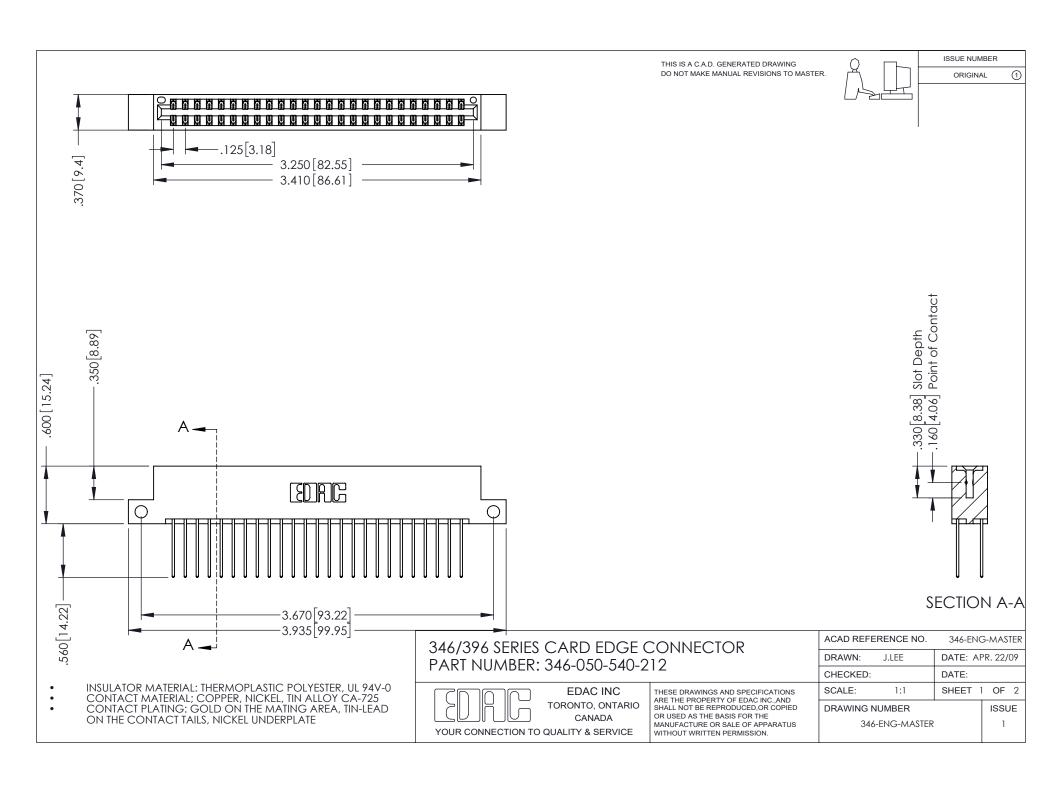

THIS IS A C.A.D. GENERATED DRAWING DO NOT MAKE MANUAL REVISIONS TO MASTER.

ORIGINAL 1

ISSUE NUMBER

**Contact Code 555** 

**Contact Code 556** 

INSULATOR MATERIAL: THERMOPLASTIC POLYESTER, UL 94V-0 CONTACT MATERIAL; COPPER, NICKEL, TIN ALLOY CA-725 CONTACT PLATING: GOLD ON THE MATING AREA, TIN-LEAD

ON THE CONTACT TAILS, NICKEL UNDERPLATE

## 346/396 SERIES CARD EDGE CONNECTOR CONTACT CODE 555,556,558,559,560 DIMENSIONS

YOUR CONNECTION TO QUALITY & SERVICE

**EDAC INC** TORONTO, ONTARIO CANADA

THESE DRAWINGS AND SPECIFICATIONS ARE THE PROPERTY OF EDAC INC.,AND SHALL NOT BE REPRODUCED, OR COPIED OR USED AS THE BASIS FOR THE MANUFACTURE OR SALE OF APPARATUS WITHOUT WRITTEN PERMISSION.