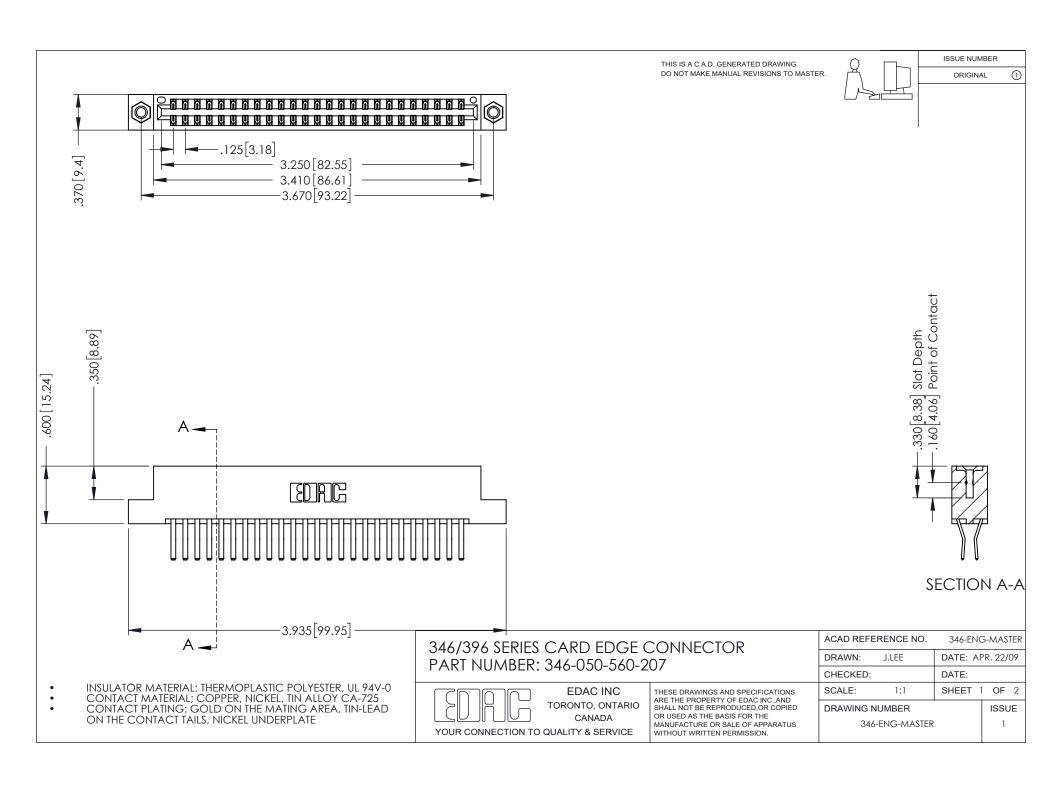

THIS IS A C.A.D. GENERATED DRAWING DO NOT MAKE MANUAL REVISIONS TO MASTER.

ORIGINAL 1

ISSUE NUMBER

**Contact Code 555** 

**Contact Code 556** 

INSULATOR MATERIAL: THERMOPLASTIC POLYESTER, UL 94V-0 CONTACT MATERIAL; COPPER, NICKEL, TIN ALLOY CA-725 CONTACT PLATING: GOLD ON THE MATING AREA, TIN-LEAD

ON THE CONTACT TAILS, NICKEL UNDERPLATE

## 346/396 SERIES CARD EDGE CONNECTOR CONTACT CODE 555,556,558,559,560 DIMENSIONS

YOUR CONNECTION TO QUALITY & SERVICE

**EDAC INC** TORONTO, ONTARIO CANADA

THESE DRAWINGS AND SPECIFICATIONS ARE THE PROPERTY OF EDAC INC.,AND SHALL NOT BE REPRODUCED, OR COPIED OR USED AS THE BASIS FOR THE MANUFACTURE OR SALE OF APPARATUS WITHOUT WRITTEN PERMISSION.

|   | ACAD REFERENCE NO. | 346-ENG-MASTER   |
|---|--------------------|------------------|
|   | DRAWN: J.LEE       | DATE: APR. 22/09 |
| ) | CHECKED:           | DATE:            |
|   | SCALE: 1:1         | SHEET 2 OF 2     |
|   | DRAWING NUMBER     | ISSUE            |
|   | 346-ENG-MASTER     | 1                |