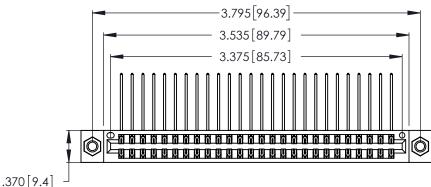

Contact Dimensions:
559-90 Degree Bend (Code 541 Contacts)
See Sheet 2 for Contact Code 555, 556, 558, 559, 560 Dimensions

THIS IS A C.A.D. GENERATED DRAWING DO NOT MAKE MANUAL REVISIONS TO MASTER.

INSULATOR MATERIAL: THERMOPLASTIC POLYESTER, UL 94V-0 CONTACT MATERIAL; COPPER, NICKEL, TIN ALLOY CA-725

CONTACT PLATING: GOLD ON THE MATING AREA, TIN-LEAD ON THE CONTACT TAILS, NICKEL UNDERPLATE

346/396 SERIES CARD EDGE CONNECTOR PART NUMBER: 346-052-559-807

YOUR CONNECTION TO QUALITY & SERVICE

**EDAC INC** TORONTO, ONTARIO CANADA