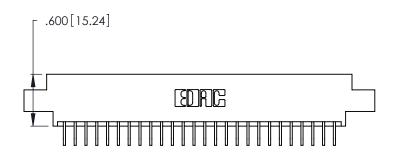

Contact Dimensions:
559-90 Degree Bend (Code 541 Contacts)
See Sheet 2 for Contact Code 555, 556, 558, 559, 560 Dimensions

THIS IS A C.A.D. GENERATED DRAWING DO NOT MAKE MANUAL REVISIONS TO MASTER.

INSULATOR MATERIAL: THERMOPLASTIC POLYESTER, UL 94V-0 CONTACT MATERIAL; COPPER, NICKEL, TIN ALLOY CA-725

CONTACT PLATING: GOLD ON THE MATING AREA, TIN-LEAD ON THE CONTACT TAILS, NICKEL UNDERPLATE

346/396 SERIES CARD EDGE CONNECTOR PART NUMBER: 346-052-559-807

YOUR CONNECTION TO QUALITY & SERVICE

**EDAC INC** TORONTO, ONTARIO CANADA