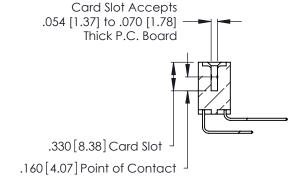

THIS IS A C.A.D. GENERATED DRAWING DO NOT MAKE MANUAL REVISIONS TO MASTER.

ISSUE NUMBER

ORIGINAL

1

**Contact Code 555** 

Contact Code 556

**Contact Code 558** 

**Contact Code 559** 

Contact Code 560

INSULATOR MATERIAL: THERMOPLASTIC POLYESTER, UL 94V-0 CONTACT MATERIAL; COPPER, NICKEL, TIN ALLOY CA-725 CONTACT PLATING: GOLD ON THE MATING AREA, TIN-LEAD ON THE CONTACT TAILS, NICKEL UNDERPLATE

346/396 SERIES CARD EDGE CONNECTOR CONTACT CODE 555,556,558,559,560 DIMENSIONS

YOUR CONNECTION TO QUALITY & SERVICE

**EDAC INC** TORONTO, ONTARIO CANADA

THESE DRAWINGS AND SPECIFICATIONS ARE THE PROPERTY OF EDAC INC.,AND SHALL NOT BE REPRODUCED, OR COPIED OR USED AS THE BASIS FOR THE MANUFACTURE OR SALE OF APPARATUS WITHOUT WRITTEN PERMISSION.