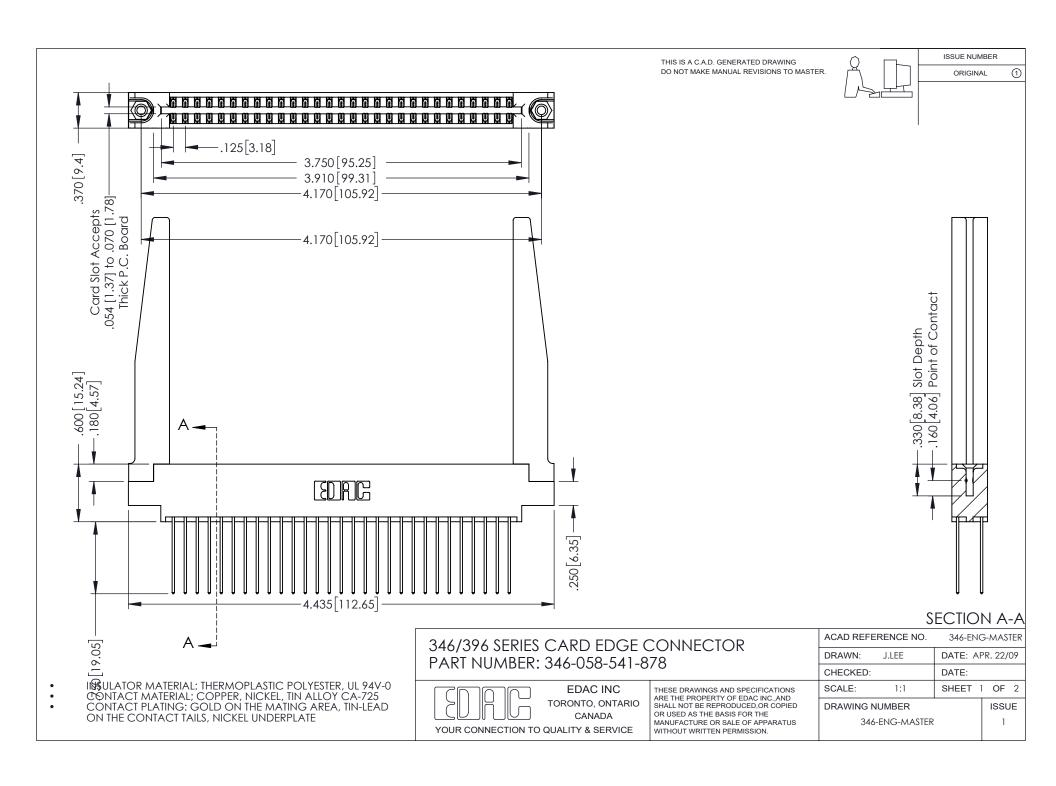

## **Contact Code 556**

INSULATOR MATERIAL: THERMOPLASTIC POLYESTER, UL 94V-0 CONTACT MATERIAL; COPPER, NICKEL, TIN ALLOY CA-725 CONTACT PLATING: GOLD ON THE MATING AREA, TIN-LEAD

ON THE CONTACT TAILS, NICKEL UNDERPLATE

## 346/396 SERIES CARD EDGE CONNECTOR CONTACT CODE 555,556,558,559,560 DIMENSIONS

YOUR CONNECTION TO QUALITY & SERVICE

**EDAC INC** TORONTO, ONTARIO CANADA

THESE DRAWINGS AND SPECIFICATIONS ARE THE PROPERTY OF EDAC INC.,AND SHALL NOT BE REPRODUCED, OR COPIED OR USED AS THE BASIS FOR THE MANUFACTURE OR SALE OF APPARATUS WITHOUT WRITTEN PERMISSION.