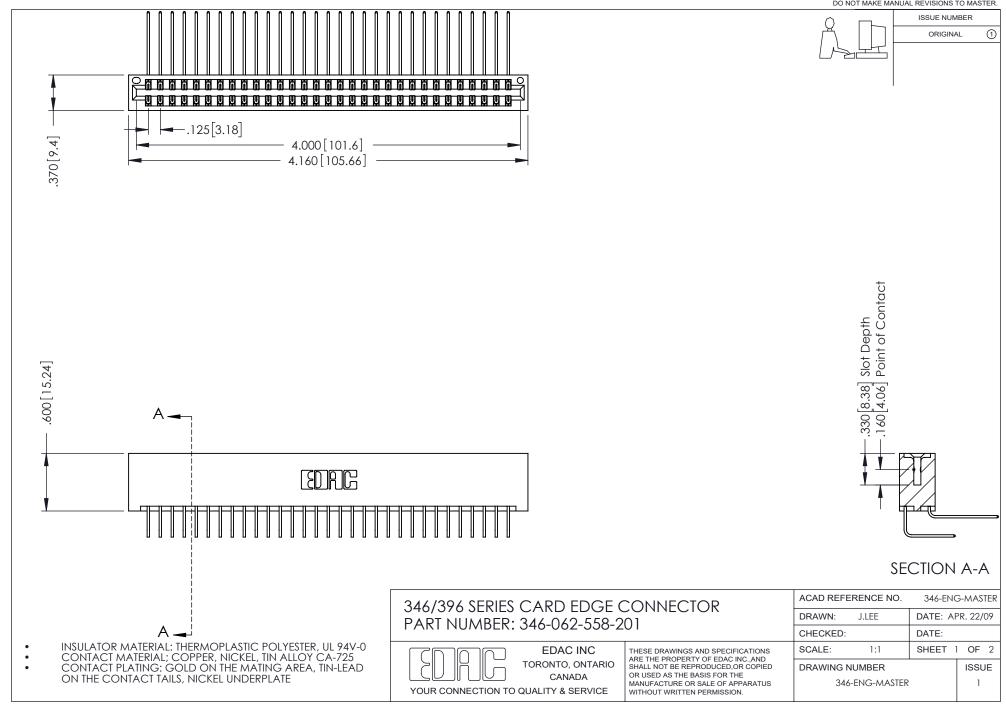

ISSUE NUMBER ORIGINAL 1

**Contact Code 555** 

**Contact Code 556** 

INSULATOR MATERIAL: THERMOPLASTIC POLYESTER, UL 94V-0 CONTACT MATERIAL; COPPER, NICKEL, TIN ALLOY CA-725

CONTACT PLATING: GOLD ON THE MATING AREA, TIN-LEAD ON THE CONTACT TAILS, NICKEL UNDERPLATE

## 346/396 SERIES CARD EDGE CONNECTOR CONTACT CODE 555,556,558,559,560 DIMENSIONS

YOUR CONNECTION TO QUALITY & SERVICE

**EDAC INC** TORONTO, ONTARIO CANADA

THESE DRAWINGS AND SPECIFICATIONS ARE THE PROPERTY OF EDAC INC.,AND SHALL NOT BE REPRODUCED, OR COPIED OR USED AS THE BASIS FOR THE MANUFACTURE OR SALE OF APPARATUS WITHOUT WRITTEN PERMISSION.